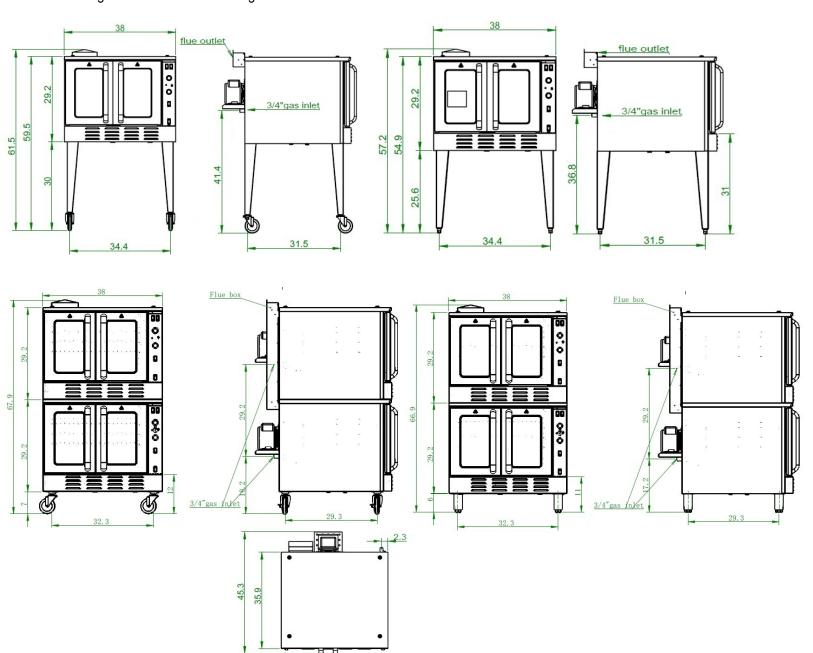

# **DETAILS AND DIMENSIONS**

## \*\*With Legs in lieu of casters the overal height is 57.2"

| Racks | External<br>Dimensions |                                      |                                                                                                                                                                                                                                                    | Internal Oven<br>Dimensions                                                                                                                                                                                                                                                                                                      |                                                                                                                                                                                                                                                                                                                                                                                                            |                                                                                                                                                                                                                                                                                                                                                                                                                                                                                                         | Total BTU's                                                                                                                                                                                                                                                                                                                                                                                                                                                                                                                                                                        | AMP                                                                                                                                                                                                                                                                                                                                                                                                                                                                                                                                                                                                                                                                                | Voltage                                                                                                                                                                                                                                                                                                                                                                                                                                                                                                                                                                                                                                                                                                                                                                                          | Crated<br>Weight                                                                                                                                                                                                                                                                                                                                                                                                                                                                                                                                                                                                                                                                                                                                                                                                                                                     |
|-------|------------------------|--------------------------------------|----------------------------------------------------------------------------------------------------------------------------------------------------------------------------------------------------------------------------------------------------|----------------------------------------------------------------------------------------------------------------------------------------------------------------------------------------------------------------------------------------------------------------------------------------------------------------------------------|------------------------------------------------------------------------------------------------------------------------------------------------------------------------------------------------------------------------------------------------------------------------------------------------------------------------------------------------------------------------------------------------------------|---------------------------------------------------------------------------------------------------------------------------------------------------------------------------------------------------------------------------------------------------------------------------------------------------------------------------------------------------------------------------------------------------------------------------------------------------------------------------------------------------------|------------------------------------------------------------------------------------------------------------------------------------------------------------------------------------------------------------------------------------------------------------------------------------------------------------------------------------------------------------------------------------------------------------------------------------------------------------------------------------------------------------------------------------------------------------------------------------|------------------------------------------------------------------------------------------------------------------------------------------------------------------------------------------------------------------------------------------------------------------------------------------------------------------------------------------------------------------------------------------------------------------------------------------------------------------------------------------------------------------------------------------------------------------------------------------------------------------------------------------------------------------------------------|--------------------------------------------------------------------------------------------------------------------------------------------------------------------------------------------------------------------------------------------------------------------------------------------------------------------------------------------------------------------------------------------------------------------------------------------------------------------------------------------------------------------------------------------------------------------------------------------------------------------------------------------------------------------------------------------------------------------------------------------------------------------------------------------------|----------------------------------------------------------------------------------------------------------------------------------------------------------------------------------------------------------------------------------------------------------------------------------------------------------------------------------------------------------------------------------------------------------------------------------------------------------------------------------------------------------------------------------------------------------------------------------------------------------------------------------------------------------------------------------------------------------------------------------------------------------------------------------------------------------------------------------------------------------------------|
|       | Width                  | Depth                                | Height                                                                                                                                                                                                                                             | Width                                                                                                                                                                                                                                                                                                                            | Depth                                                                                                                                                                                                                                                                                                                                                                                                      | Height                                                                                                                                                                                                                                                                                                                                                                                                                                                                                                  |                                                                                                                                                                                                                                                                                                                                                                                                                                                                                                                                                                                    |                                                                                                                                                                                                                                                                                                                                                                                                                                                                                                                                                                                                                                                                                    |                                                                                                                                                                                                                                                                                                                                                                                                                                                                                                                                                                                                                                                                                                                                                                                                  | (Lbs.)                                                                                                                                                                                                                                                                                                                                                                                                                                                                                                                                                                                                                                                                                                                                                                                                                                                               |
| 5     | 38"                    | 45.3                                 | 57.2                                                                                                                                                                                                                                               | 29"                                                                                                                                                                                                                                                                                                                              | 26"                                                                                                                                                                                                                                                                                                                                                                                                        | 20"                                                                                                                                                                                                                                                                                                                                                                                                                                                                                                     | 54,000                                                                                                                                                                                                                                                                                                                                                                                                                                                                                                                                                                             | 5.9                                                                                                                                                                                                                                                                                                                                                                                                                                                                                                                                                                                                                                                                                | 120VAC                                                                                                                                                                                                                                                                                                                                                                                                                                                                                                                                                                                                                                                                                                                                                                                           | 605                                                                                                                                                                                                                                                                                                                                                                                                                                                                                                                                                                                                                                                                                                                                                                                                                                                                  |
| 5     | 38"                    | 45.3                                 | 57.2                                                                                                                                                                                                                                               | 29"                                                                                                                                                                                                                                                                                                                              | 26"                                                                                                                                                                                                                                                                                                                                                                                                        | 20"                                                                                                                                                                                                                                                                                                                                                                                                                                                                                                     | 54,000                                                                                                                                                                                                                                                                                                                                                                                                                                                                                                                                                                             | 5.9                                                                                                                                                                                                                                                                                                                                                                                                                                                                                                                                                                                                                                                                                | 120VAC                                                                                                                                                                                                                                                                                                                                                                                                                                                                                                                                                                                                                                                                                                                                                                                           | 605                                                                                                                                                                                                                                                                                                                                                                                                                                                                                                                                                                                                                                                                                                                                                                                                                                                                  |
| 5     | 38"                    | 45.3                                 | 61.5                                                                                                                                                                                                                                               | 29"                                                                                                                                                                                                                                                                                                                              | 26"                                                                                                                                                                                                                                                                                                                                                                                                        | 20"                                                                                                                                                                                                                                                                                                                                                                                                                                                                                                     | 54,000                                                                                                                                                                                                                                                                                                                                                                                                                                                                                                                                                                             | 5.9                                                                                                                                                                                                                                                                                                                                                                                                                                                                                                                                                                                                                                                                                | 120VAC                                                                                                                                                                                                                                                                                                                                                                                                                                                                                                                                                                                                                                                                                                                                                                                           | 605                                                                                                                                                                                                                                                                                                                                                                                                                                                                                                                                                                                                                                                                                                                                                                                                                                                                  |
| 5     | 38"                    | 45.3                                 | 61.5                                                                                                                                                                                                                                               | 29"                                                                                                                                                                                                                                                                                                                              | 26"                                                                                                                                                                                                                                                                                                                                                                                                        | 20"                                                                                                                                                                                                                                                                                                                                                                                                                                                                                                     | 54,000                                                                                                                                                                                                                                                                                                                                                                                                                                                                                                                                                                             | 5.9                                                                                                                                                                                                                                                                                                                                                                                                                                                                                                                                                                                                                                                                                | 120VAC                                                                                                                                                                                                                                                                                                                                                                                                                                                                                                                                                                                                                                                                                                                                                                                           | 605                                                                                                                                                                                                                                                                                                                                                                                                                                                                                                                                                                                                                                                                                                                                                                                                                                                                  |
| 10    | 38"                    | 45.3                                 | 66.9                                                                                                                                                                                                                                               | 29"                                                                                                                                                                                                                                                                                                                              | 26"                                                                                                                                                                                                                                                                                                                                                                                                        | 20"                                                                                                                                                                                                                                                                                                                                                                                                                                                                                                     | 108,000                                                                                                                                                                                                                                                                                                                                                                                                                                                                                                                                                                            | 5.9                                                                                                                                                                                                                                                                                                                                                                                                                                                                                                                                                                                                                                                                                | 120VAC                                                                                                                                                                                                                                                                                                                                                                                                                                                                                                                                                                                                                                                                                                                                                                                           | *                                                                                                                                                                                                                                                                                                                                                                                                                                                                                                                                                                                                                                                                                                                                                                                                                                                                    |
| 10    | 38"                    | 45.3                                 | 67.9                                                                                                                                                                                                                                               | 29"                                                                                                                                                                                                                                                                                                                              | 26"                                                                                                                                                                                                                                                                                                                                                                                                        | 20"                                                                                                                                                                                                                                                                                                                                                                                                                                                                                                     | 108,000                                                                                                                                                                                                                                                                                                                                                                                                                                                                                                                                                                            | 5.9                                                                                                                                                                                                                                                                                                                                                                                                                                                                                                                                                                                                                                                                                | 120VAC                                                                                                                                                                                                                                                                                                                                                                                                                                                                                                                                                                                                                                                                                                                                                                                           | *                                                                                                                                                                                                                                                                                                                                                                                                                                                                                                                                                                                                                                                                                                                                                                                                                                                                    |
|       | 5<br>5<br>5<br>5<br>10 | Width 5 38" 5 38" 5 38" 5 38" 10 38" | Width         Depth           5         38"         45.3           5         38"         45.3           5         38"         45.3           5         38"         45.3           5         38"         45.3           10         38"         45.3 | Racks         Dimensions           Width         Depth         Height           5         38"         45.3         57.2           5         38"         45.3         57.2           5         38"         45.3         61.5           5         38"         45.3         61.5           10         38"         45.3         66.9 | Racks         Dimensions           Width         Depth         Height         Width           5         38"         45.3         57.2         29"           5         38"         45.3         57.2         29"           5         38"         45.3         61.5         29"           5         38"         45.3         61.5         29"           10         38"         45.3         66.9         29" | Racks         Dimensions         Dimensions           Width         Depth         Height         Width         Depth           5         38"         45.3         57.2         29"         26"           5         38"         45.3         57.2         29"         26"           5         38"         45.3         61.5         29"         26"           5         38"         45.3         61.5         29"         26"           10         38"         45.3         66.9         29"         26" | Racks         Dimensions         Dimensions           Width         Depth         Height         Width         Depth         Height           5         38"         45.3         57.2         29"         26"         20"           5         38"         45.3         57.2         29"         26"         20"           5         38"         45.3         61.5         29"         26"         20"           5         38"         45.3         61.5         29"         26"         20"           10         38"         45.3         66.9         29"         26"         20" | Racks         Dimensions         Dimensions         Total BTU's           Width         Depth         Height         Width         Depth         Height           5         38"         45.3         57.2         29"         26"         20"         54,000           5         38"         45.3         57.2         29"         26"         20"         54,000           5         38"         45.3         61.5         29"         26"         20"         54,000           5         38"         45.3         61.5         29"         26"         20"         54,000           10         38"         45.3         66.9         29"         26"         20"         108,000 | Racks         Dimensions         Dimensions         Total BTU's         AMP           Width         Depth         Height         Width         Depth         Height         5         38"         45.3         57.2         29"         26"         20"         54,000         5.9         5.9         5         38"         45.3         57.2         29"         26"         20"         54,000         5.9         5.9         5         38"         45.3         61.5         29"         26"         20"         54,000         5.9         5.9         5         38"         45.3         61.5         29"         26"         20"         54,000         5.9         5.9         10         38"         45.3         66.9         29"         26"         20"         108,000         5.9 | Racks         Dimensions         Dimensions         Total BTU's         AMP         Voltage           Width         Depth         Height         Width         Depth         Height         Height           5         38"         45.3         57.2         29"         26"         20"         54,000         5.9         120VAC           5         38"         45.3         57.2         29"         26"         20"         54,000         5.9         120VAC           5         38"         45.3         61.5         29"         26"         20"         54,000         5.9         120VAC           5         38"         45.3         61.5         29"         26"         20"         54,000         5.9         120VAC           10         38"         45.3         66.9         29"         26"         20"         108,000         5.9         120VAC |