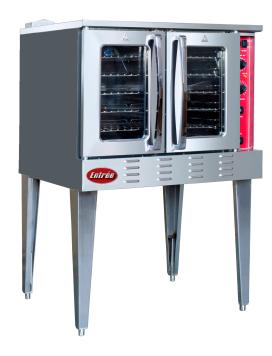

# COMMERICIAL GAS DEEP CONVECTION OVEN

Entrée's Full Size Gas Deep Convection Oven is ideal for any high volume restaurant or food service establishment. Constructed of stainless steel, this oven operates with a forced air, two speed fan motor system with a cool down feature. The interior of the oven has a 10 position rack guide and fits full size sheet pans front to back or left to right. Electronic controls featuring a 60 minute timer and manual temperature knob. The double pane glass doors have an interlock switch that automatically turns the fan and burners off when they are opened. Includes stainless steel legs and adjustable bullet feet. Casters are optional.

#### Construction

- Stainless Steel Front and Angular Legs
- Double pane thermal glass windows on doors
- Steel legs with adjustable bullet feet
- Doors have an interlock switch that automatically turns the fan and burners off when open
- 3/4" rear NPT gas connection

### **Oven Features**

- Easy to Clean Full Porcelain Oven Interior.
- Oven interior measures 29" x 26" x 20" Sheet pans will fit left to right or front to back!
- 1/2 HP two speed fan motor
- Cooking chamber is lined with porcelain enamel
- 10 position guide rack with 1.5" spacing in between
- 5 heavy duty adjustable chrome plated racks
- Seamless interior and corners for easy cleaning Controls
- Accurate solid state oven thermostat with a range from 150°F - 550°F
- · 60 minute continuous ring timer manual shut off
- · Temperature ready indicator light
- 6' power cord with NEMA 5-15 Plug