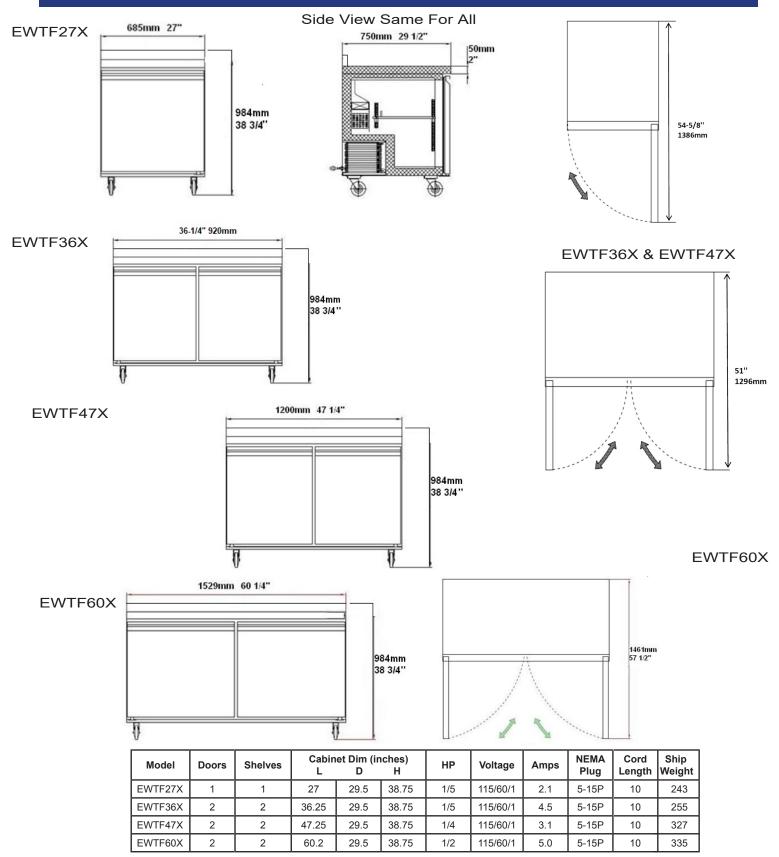

ature control  | Solid state thermostat/Digital display |
| Doors              | Stainless steel         | Approvals            | ETL LISTED                             |
| External back      | Aluminum                | Refrigerating system | Capillary tube                         |
| Cabinet interior   | Aluminum                | Refrigerant          | R290                                   |
| Interior floor     | Stainless steel         | Temperature range    | -8°F to 0°F                            |
| Insulation         | Polyurethane (CFC free) | Evaporator           | Powder coated aluminum/copper          |
| Shelves            | Heavy duty, PVC coating | Condensing unit      | Bottom mounted                         |



CONFORMS TO NSF/ANSI STD 7



## **DETAILS AND DIMENSIONS**