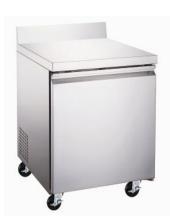

## Worktop Freezer Units

| Model   | Size     |  |
|---------|----------|--|
| EWTF27X | 27" Unit |  |
| EWTF36X | 36" Unit |  |
| EWTF47X | 47" Unit |  |
| EWTF60X | 60" Unit |  |

## **STANDARD FEATURES**

- Stainless steel exterior, aluminum interior and back.
- Stainless Interior available add suffix "-SI" to the model number. i.e. EWTF27X-SI
- Refrigeration system keeps food at safe temperatures between -8°F and 0°F
- Self-Closing doors with 90 degree stay-open feature.
- Shelves: Adjustable heavy-duty PVC coated shelves.
- Electronic control system makes it easy to adjust temperature set point and defrost frequency.
- Pre-installed 4" swivel casters with brakes.
- Easy to access condenser coil for cleaning and service.
- Uses R290 refrigerant, which is eco-friendly and more efficient.
- Warranty: Two year parts & labor warranty, and additional three years on compressor.