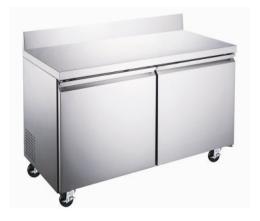

## Worktop Freezer Units

| Model   | Size     |  |
|---------|----------|--|
| EWTF27X | 27" Unit |  |
| EWTF36X | 36" Unit |  |
| EWTF47X | 47" Unit |  |
| EWTF60X | 60" Unit |  |

## **STANDARD FEATURES**

- Stainless steel exterior, aluminum interior and back.
- Stainless Interior available add suffix "-SI" to the model number. i.e. EWTF27X-SI
- Refrigeration system keeps food at safe temperatures between -8°F and 0°F
- Self-Closing doors with 90 degree stay-open feature.
- Shelves: Adjustable heavy-duty PVC coated shelves.
- Electronic control system makes it easy to adjust temperature set point and defrost frequency.
- Pre-installed 4" swivel casters with brakes.
- Easy to access condenser coil for cleaning and service.
- Uses R290 refrigerant, which is eco-friendly and more efficient.
- Warranty: Two year parts & labor warranty, and additional three years on compressor.