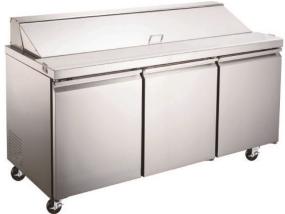

## Mega Top Salad and Sandwich Units

| Model   | Size     |  |
|---------|----------|--|
| EMST27X | 27" Unit |  |
| EMST36X | 36" Unit |  |
| EMST46X | 46" Unit |  |
| EMST60X | 60" Unit |  |
| EMST70X | 70" Unit |  |

## STANDARD FEATURES

- Stainless steel exterior, aluminum interior and back.
- Stainless Interior available add suffix "-SI" to the model number. i.e. EMST27X-SI
- Refrigeration system keeps food at safe temperatures between 33°F and 41°F
- Self-Closing doors with 90 degree stay-open feature.
- Shelves: Adjustable heavy-duty PVC coated shelves
- Insulated Lid. Helps reduce condensation and adds rigidity.
- Comes standard with NSF approved food pans and cutting board.
- Electronic control system makes it easy to adjust temperature set point and defrost frequency.
- Pre-installed 4" swivel casters with brakes.
- Easy to access condenser coil for cleaning and service.
- Uses R290 refrigerant, which is eco-friendly and more efficient.
- Warranty: Two year parts & labor warranty, and additional three years on compressor.