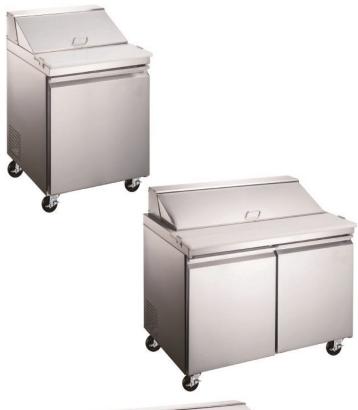

## Mega Top Salad and Sandwich Units

| Model   | Size     |  |
|---------|----------|--|
| EMST27X | 27" Unit |  |
| EMST36X | 36" Unit |  |
| EMST46X | 46" Unit |  |
| EMST60X | 60" Unit |  |
| EMST70X | 70" Unit |  |

## STANDARD FEATURES

- Stainless steel exterior, aluminum interior and back.
- Stainless Interior available add suffix "-SI" to the model number. i.e. EMST27X-SI
- Refrigeration system keeps food at safe temperatures between 33°F and 41°F
- Self-Closing doors with 90 degree stay-open feature.
- Shelves: Adjustable heavy-duty PVC coated shelves
- Insulated Lid. Helps reduce condensation and adds rigidity.
- Comes standard with NSF approved food pans and cutting board.
- Electronic control system makes it easy to adjust temperature set point and defrost frequency.
- Pre-installed 4" swivel casters with brakes.
- Easy to access condenser coil for cleaning and service.
- Uses R290 refrigerant, which is eco-friendly and more efficient.
- Warranty: Two year parts & labor warranty, and additional three years on compressor.