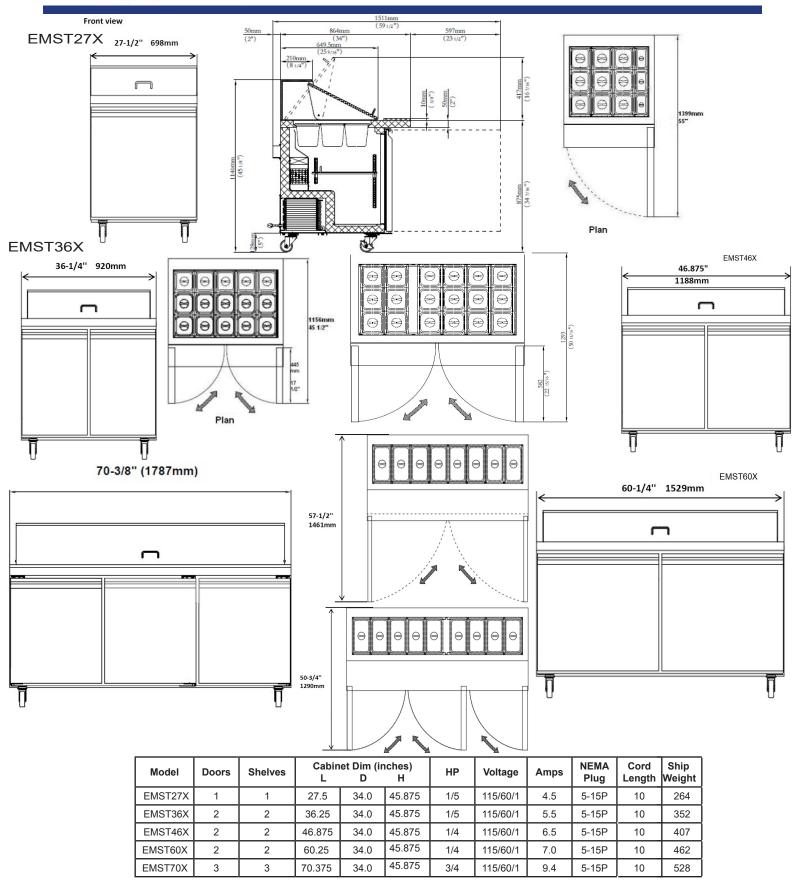

e control  | Solid state thermostat/Digital display |
| Doors              | Stainless steel         | Approvals            | ETL LISTED                             |
| External back      | Aluminum                | Refrigerating system | Capillary tube                         |
| Cabinet interior   | Aluminum                | Refrigerant          | R290                                   |
| Interior floor     | Stainless steel         | Temperature range    | 33°F to 41°F                           |
| Insulation         | Polyurethane (CFC free) | Evaporator           | Powder coated aluminum/copper          |
| Shelves            | Heavy duty, PVC coating | Condensing unit      | Bottom mounted                         |

CONFORMS TO NSF/ANSI STD 7









## **DETAILS AND DIMENSIONS**