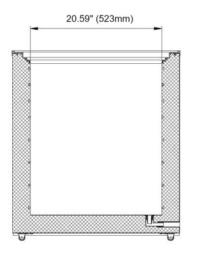

## **SD-500**

| Model  | # of Storage Baskets Cap. (Cu/Ft) | Cabinet Dim (in) |      | НР   | Voltage<br>/Hz/ph | Amp | NEMA<br>Plug | Cord<br>Lgth | Uncrated /<br>Crated |      |         |
|--------|-----------------------------------|------------------|------|------|-------------------|-----|--------------|--------------|----------------------|------|---------|
|        |                                   |                  | W    | D    | Н                 |     | /1127/011    |              | i iug                | (ft) | Weight  |
| SD-500 | 4                                 | 14.0             | 66.5 | 26.6 | 30.8              | 1/2 | 115/60/1     | 3.5          | 5-15P                | 6    | 157/172 |