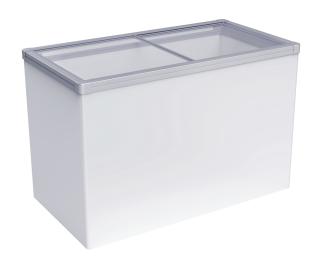

## STANDARD FEATURES

- CFC free refrigerant and 2.5" foam insulation
- Mechanical Thermostat adjust from -15°F to 8°F
- Drainage is in rear
- Fast freeze time
- Flat Sliding Glass Doors-Top LOW-E Tempered Glass for easy view. Locks & Keys included.
- Low noise level
- Internal coved corners, easy to clean
- Removable PVC coated basket included for easy organizing
- Big casters for easy moving
- Manual Defrost
- Uses R290 refrigerant, which is eco-friendly and more efficient
- Warranty: 1 year parts and labor