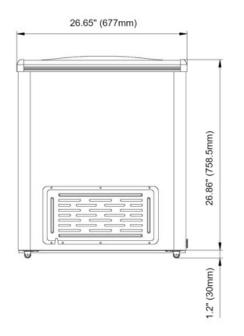

## **SD-500**

| Model  | # of Storage Baskets Cap. (Cu/Ft) | Cabinet Dim (in) |      | НР   | Voltage<br>/Hz/ph | Amp | NEMA<br>Plug | Cord<br>Lgth | Uncrated /<br>Crated |      |         |
|--------|-----------------------------------|------------------|------|------|-------------------|-----|--------------|--------------|----------------------|------|---------|
|        |                                   |                  | W    | D    | Н                 |     | /1127/011    |              | i iug                | (ft) | Weight  |
| SD-500 | 4                                 | 14.0             | 66.5 | 26.6 | 30.8              | 1/2 | 115/60/1     | 3.5          | 5-15P                | 6    | 157/172 |