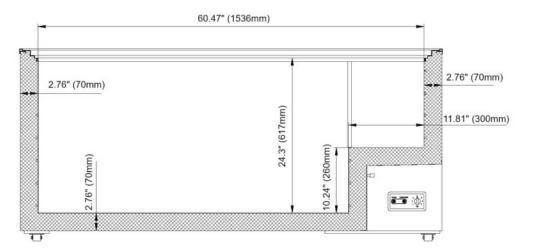

SF STD.7** 

Description

Mechanical 1 to 7

ANSI / NSF-7

| Items             | Description                 |
|-------------------|-----------------------------|
| External top/side | Flat Glass Sliding Door     |
| Door              | LOW-E Tempered Glass w/Lock |
| External back     | White Precoated Steel       |
| Cabinet internal  | Embossed Aluminum           |
| Internal floor    | Embossed aluminum           |
| Insulation        | 2.5" foam                   |
| Lighting          | None                        |

\*Not suitable for installation in a non-commercial or residential applications.

Refrigerating system Capillary tube Refrigerant R290 -15°F to 8°F Temperature Evaporator/Condenser Aluminum + Copper Condensing unit Side mount



## Schematic Drawing

## **SD-500**









| Model  | # of Storage Baskets Cap. (Cu/Ft) | Cabinet Dim (in) |      | НР   | Voltage<br>/Hz/ph | Amp | NEMA<br>Plug | Cord<br>Lgth | Uncrated /<br>Crated |      |         |
|--------|-----------------------------------|------------------|------|------|-------------------|-----|--------------|--------------|----------------------|------|---------|
|        |                                   |                  | W    | D    | Н                 |     | /1127/011    |              | i iug                | (ft) | Weight  |
| SD-500 | 4                                 | 14.0             | 66.5 | 26.6 | 30.8              | 1/2 | 115/60/1     | 3.5          | 5-15P                | 6    | 157/172 |