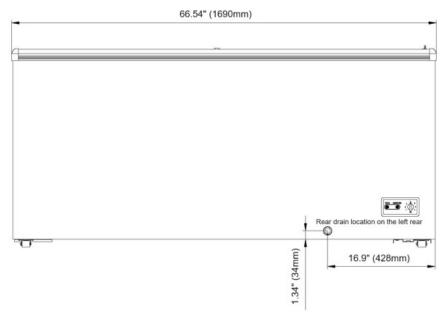

## **SD-500**

| Model  | # of Storage Baskets Cap. (Cu/Ft) | Cabinet Dim (in) |      | НР   | Voltage<br>/Hz/ph | Amp | NEMA<br>Plug | Cord<br>Lgth | Uncrated /<br>Crated |      |         |
|--------|-----------------------------------|------------------|------|------|-------------------|-----|--------------|--------------|----------------------|------|---------|
|        |                                   |                  | W    | D    | Н                 |     | /1127/011    |              | i iug                | (ft) | Weight  |
| SD-500 | 4                                 | 14.0             | 66.5 | 26.6 | 30.8              | 1/2 | 115/60/1     | 3.5          | 5-15P                | 6    | 157/172 |