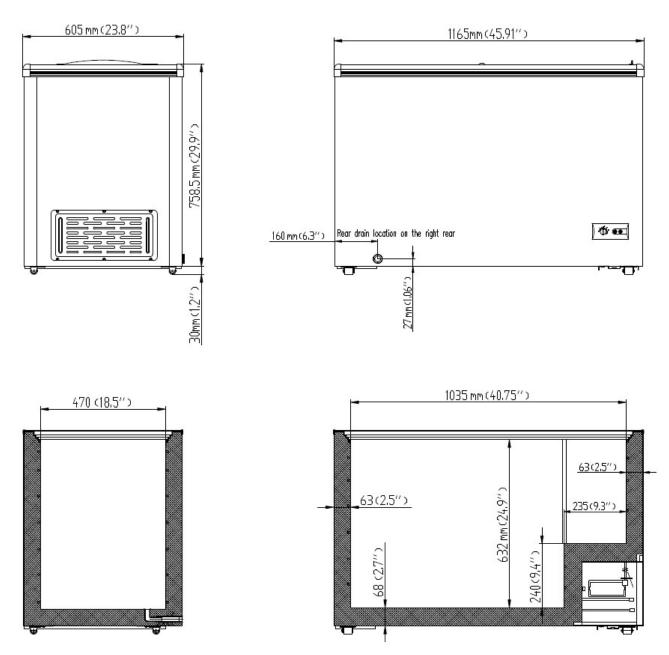

## **DETAILS AND DIMENSIONS**

| Model  | # of<br>Baskets | Appx.<br>Storage<br>Cap. | Cabinet Dim (in) |      |      | НР  | Voltage<br>/Hz /ph | Amp | NEMA<br>Plug | Cord<br>Lgth | Uncrated /<br>Crated |
|--------|-----------------|--------------------------|------------------|------|------|-----|--------------------|-----|--------------|--------------|----------------------|
|        |                 | (Cu/Ft)                  | W                | D    | Н    |     | /112/011           |     | Tidg         | (ft)         | Weight               |
| SD-302 | 3               | 9.0                      | 45.91            | 23.8 | 31.1 | 1/3 | 115/60/1           | 3.0 | 5-15P        | 6            | 99/110               |