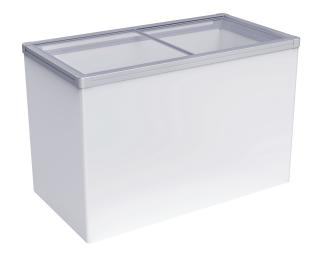

## **Flat Glass Ice Cream Freezer**

| Model  | Size      | Refrigerant |  |  |
|--------|-----------|-------------|--|--|
| SD-302 | 9.0 Cu-Ft | R290        |  |  |

Model Shown SD-142

## STANDARD FEATURES

- CFC free refrigerant and 2.5" foam insulation
- Mechanical Thermostat adjust from -15°F to 8°F
- Drainage is in rear
- Fast freeze time
- Flat Sliding Glass Doors-Top LOW-E Tempered Glass for easy view. Locks & Keys included.
- Low noise level
- Internal coved corners, easy to clean
- Removable PVC coated basket included for easy organizing
- Big casters for easy moving
- Manual Defrost
- Uses R290 refrigerant, which is eco-friendly and more efficient
- Warranty: 1 year parts and labor

\*Not suitable for installation in a non-commercial or residential applications.

| Items             | Description                 |  |  |  |
|-------------------|-----------------------------|--|--|--|
| External top/side | Flat Glass Sliding Door     |  |  |  |
| Door              | LOW-E Tempered Glass w/Lock |  |  |  |
| External back     | White Precoated Steel       |  |  |  |
| Cabinet internal  | Embossed Aluminum           |  |  |  |
| Internal floor    | Embossed aluminum           |  |  |  |
| Insulation        | 2.5" foam                   |  |  |  |
| Lighting          | None                        |  |  |  |