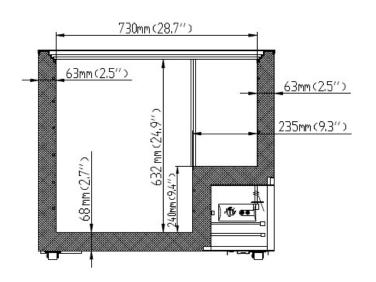

## **DETAILS AND DIMENSIONS**

## Schematic Drawing

SD-180

| Model  | # of Storage Baskets Cap. (Cu/Ft) | Cabinet Dim (in) |      |      | НР   | Voltage<br>/Hz/ph | Amp      | NEMA<br>Plug | Cord<br>Lgth | Uncrated /<br>Crated |        |
|--------|-----------------------------------|------------------|------|------|------|-------------------|----------|--------------|--------------|----------------------|--------|
|        |                                   |                  | W    | D    | Ι    |                   | /112/011 |              | 1 149        | (ft)                 | Weight |
| SD-180 | 2                                 | 5.3              | 34.1 | 21.5 | 31.1 | 1/4               | 115/60/1 | 2.0          | 5-15P        | 6                    | 80/91  |