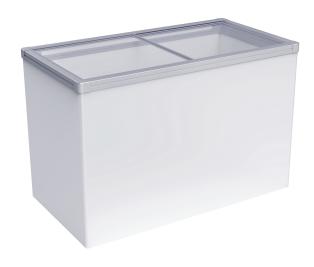

| Model  | Size      | Refrigerant |  |  |
|--------|-----------|-------------|--|--|
| SD-180 | 5.3 Cu-Ft | R290        |  |  |

Model SD-142 Shown

## STANDARD FEATURES

- CFC free refrigerant and 2.5" foam insulation
- Mechanical Thermostat adjust from -15°F to 8°F
- Drainage is in rear
- Fast freeze time
- Flat Sliding Glass Doors-Top LOW-E Tempered Glass for easy view. Locks & Keys included.
- Low noise level
- Internal coved corners, easy to clean
- Removable PVC coated basket included for easy organizing
- · Big casters for easy moving
- Manual Defrost
- Uses R290 refrigerant, which is eco-friendly and more efficient
- Warranty: 1 year parts and labor