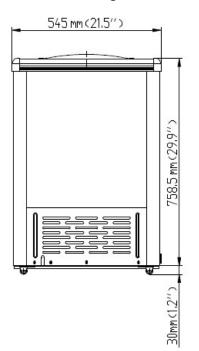

## **DETAILS AND DIMENSIONS**

## Schematic Drawing

SD-180

| Model  | # of Storage Baskets Cap. (Cu/Ft) | Cabinet Dim (in) |      |      | НР   | Voltage<br>/Hz/ph | Amp      | NEMA<br>Plug | Cord<br>Lgth | Uncrated /<br>Crated |        |
|--------|-----------------------------------|------------------|------|------|------|-------------------|----------|--------------|--------------|----------------------|--------|
|        |                                   |                  | W    | D    | Ι    |                   | /112/011 |              | 1 149        | (ft)                 | Weight |
| SD-180 | 2                                 | 5.3              | 34.1 | 21.5 | 31.1 | 1/4               | 115/60/1 | 2.0          | 5-15P        | 6                    | 80/91  |