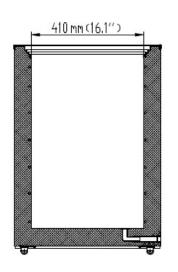

## **DETAILS AND DIMENSIONS**

## Schematic Drawing

SD-180

| Model  | # of Storage Baskets Cap. (Cu/Ft) | Cabinet Dim (in) |      |      | НР   | Voltage<br>/Hz/ph | Amp      | NEMA<br>Plug | Cord<br>Lgth | Uncrated /<br>Crated |        |
|--------|-----------------------------------|------------------|------|------|------|-------------------|----------|--------------|--------------|----------------------|--------|
|        |                                   |                  | W    | D    | Ι    |                   | /112/011 |              | 1 149        | (ft)                 | Weight |
| SD-180 | 2                                 | 5.3              | 34.1 | 21.5 | 31.1 | 1/4               | 115/60/1 | 2.0          | 5-15P        | 6                    | 80/91  |