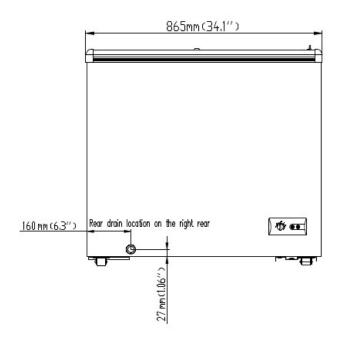

## **DETAILS AND DIMENSIONS**

## Schematic Drawing

SD-180

| Model  | # of Storage Baskets Cap. (Cu/Ft) | Cabinet Dim (in) |      |      | НР   | Voltage<br>/Hz/ph | Amp      | NEMA<br>Plug | Cord<br>Lgth | Uncrated /<br>Crated |        |
|--------|-----------------------------------|------------------|------|------|------|-------------------|----------|--------------|--------------|----------------------|--------|
|        |                                   |                  | W    | D    | Ι    |                   | /112/011 |              | 1 149        | (ft)                 | Weight |
| SD-180 | 2                                 | 5.3              | 34.1 | 21.5 | 31.1 | 1/4               | 115/60/1 | 2.0          | 5-15P        | 6                    | 80/91  |