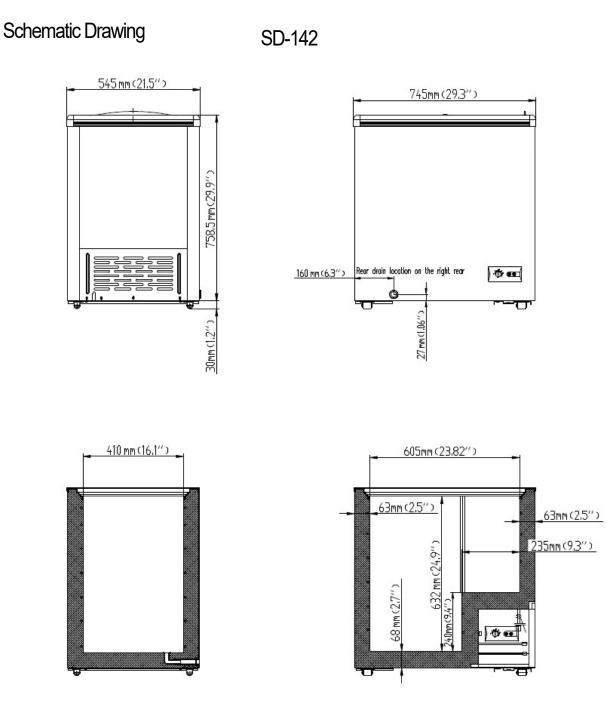

## **DETAILS AND DIMENSIONS**

|  | Model # of<br>Baskets |         | Appx.<br>Storage<br>Cap. | Cabinet Dim (in) |      |      | НР  | Voltage<br>/Hz /ph | Amp | NEMA<br>Plug | Cord<br>Lgth | Uncrated /<br>Crated |
|--|-----------------------|---------|--------------------------|------------------|------|------|-----|--------------------|-----|--------------|--------------|----------------------|
|  | Dasket                | Buskets | (Cu/Ft)                  | W                | D    | Н    |     | /112 / p11         |     | i lug        | (ft)         | Weight               |
|  | SD-142                | 1       | 4.2                      | 29.3             | 21.5 | 31.1 | 1/4 | 115/60/1           | 2.0 | 5-15P        | 6            | 75/86                |