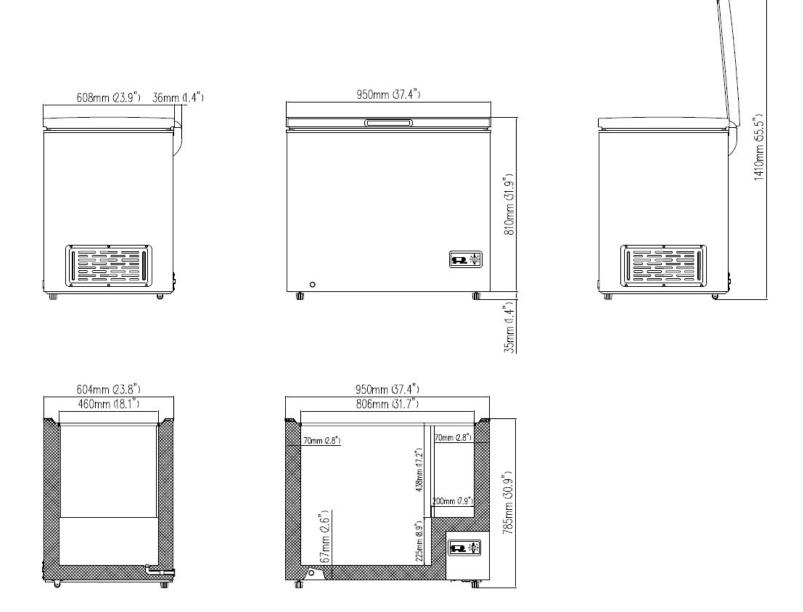

## **DETAILS AND DIMENSIONS**

CF-8

| Model | # of<br>Doors | # of<br>Baskets | Appx<br>Storage<br>CAP<br>(Cu-ft) | Cabinet Dim (in) |      | HP   | Voltage<br>/Hz /ph | Amp      | NEMA<br>Plug | Cord<br>Lgth | Uncrated /<br>Crated |        |
|-------|---------------|-----------------|-----------------------------------|------------------|------|------|--------------------|----------|--------------|--------------|----------------------|--------|
|       |               |                 |                                   | W                | D    | н    |                    |          |              | J            | (ft)                 | Weight |
| CF-8  | 1             | 1               | 8                                 | 37.4             | 25.3 | 33.3 | 1/4                | 115/60/1 | 2.2          | 5-15P        | 6.0                  | 75/84  |