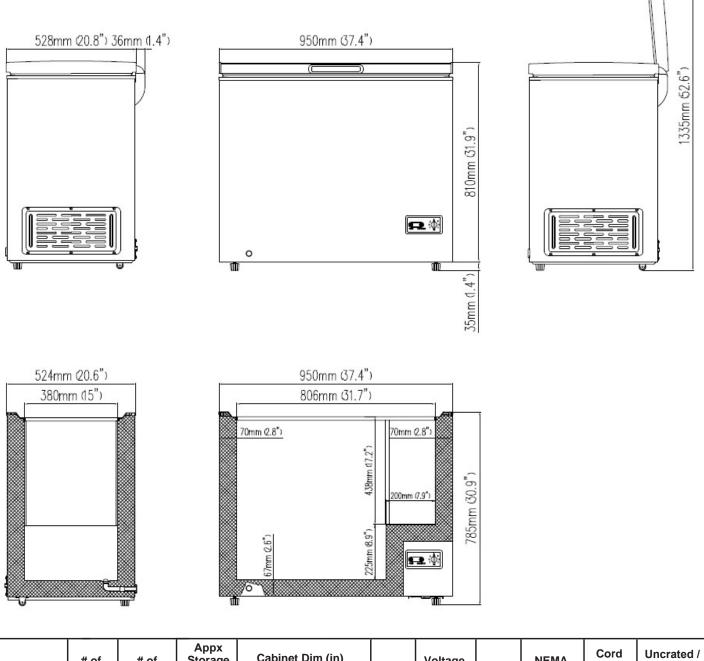

## **DETAILS AND DIMENSIONS**

CF-7

| Model | # of<br>Doors | # of<br>Baskets | Appx<br>Storage<br>CAP<br>(Cu-ft) | Cabinet Dim (in) |      |      | HP  | Voltage<br>/Hz /ph | Amp | NEMA<br>Plug | Cord<br>Lgth | Uncrated /<br>Crated |
|-------|---------------|-----------------|-----------------------------------|------------------|------|------|-----|--------------------|-----|--------------|--------------|----------------------|
|       |               |                 |                                   | W                | D    | н    |     | ···                |     |              | (ft)         | Weight               |
| CF-7  | 1             | 1               | 7                                 | 37.4             | 22.2 | 33.3 | 1/6 | 115/60/1           | 1.4 | 5-15P        | 6.0          | 68/77                |