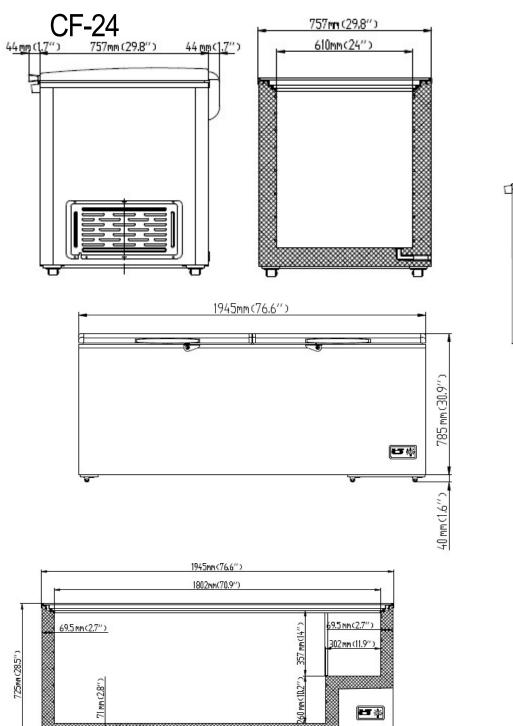

## **DETAILS AND DIMENSIONS**

| Model | # of<br>Doors | # of<br>Baskets | Appx<br>Storage<br>CAP | Cabinet Dim (in) |      | НР   | Voltage<br>/Hz /ph | Amp      | NEMA<br>Plug | Cord<br>Lgth | Uncrated /<br>Crated |         |
|-------|---------------|-----------------|------------------------|------------------|------|------|--------------------|----------|--------------|--------------|----------------------|---------|
|       |               |                 | (Cu-ft)                | W                | D    | Н    |                    | 71.276   |              |              | (ft)                 | Weight  |
| CF-24 | 2             | 2               | 24                     | 76.6             | 33.2 | 32.5 | 1/2                | 115/60/1 | 3.6          | 5-20P        | 6.0                  | 168/196 |