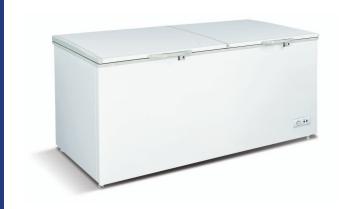

## Solid Hinged Lid Chest Freezers

| Model | Size       | Freon |  |  |
|-------|------------|-------|--|--|
| CF-24 | 23.4 Cu-Ft | R290  |  |  |

## STANDARD FEATURES

- CFC free refrigerant and 2.5" foam insulation
- Thermometer supplied
- Operating temperature -11°F to 14°F
- Drainage is in front, easy to collect water
- Fast freeze time
- Extra strong handle
- Door Locks
- Low noise level
- · Internal coved corners, easy to clean
- · Coated wire basket included
- Balance able hinges on the door, stop from 45° to 75° angle
- Power cord supplied, 6 foot length, NEMA5-15P
- Warranty: 1 year parts and labor