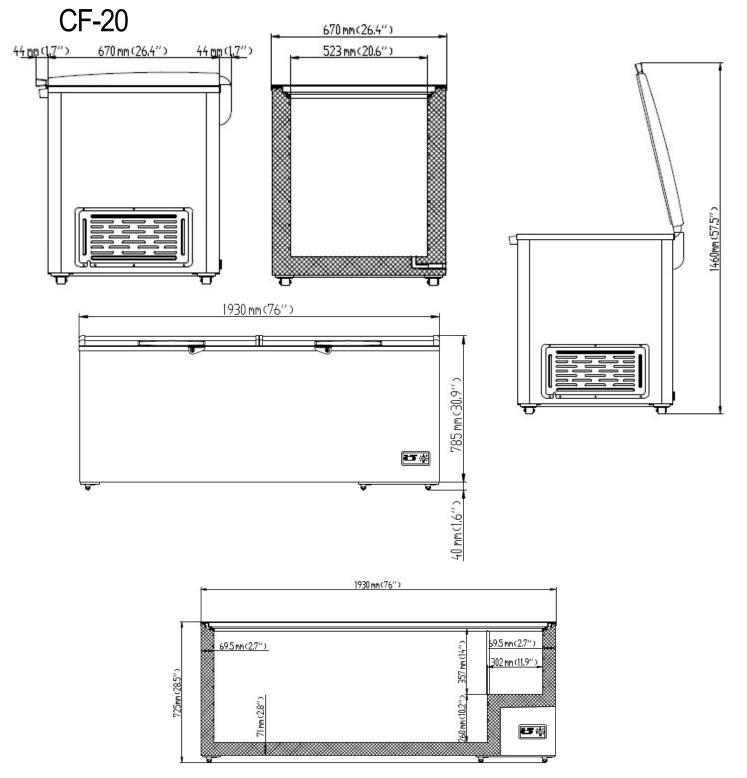

## **DETAILS AND DIMENSIONS**

| Model | # of<br>Doors | # of<br>Baskets | Appx<br>Storage<br>CAP<br>(Cu-ft) | Cabinet Dim (in) |      | НР   | Voltage<br>/Hz/ph | Amp      | NEMA<br>Plug | Cord<br>Lgth | Uncrated /<br>Crated |         |
|-------|---------------|-----------------|-----------------------------------|------------------|------|------|-------------------|----------|--------------|--------------|----------------------|---------|
|       |               |                 |                                   | W                | D    | Н    |                   |          |              | 9            | (ft)                 | Weight  |
| CF-20 | 2             | 2               | 20                                | 76.0             | 29.8 | 32.5 | 1/2               | 115/60/1 | 3.6          | 5-20P        | 6.0                  | 156/184 |