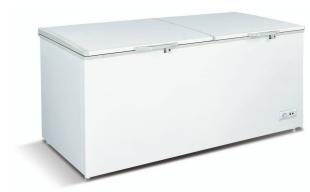

## Solid Hinged Lid Chest Freezers

| Model | Size       | Freon |  |  |
|-------|------------|-------|--|--|
| CF-20 | 19.8 Cu-Ft | R290  |  |  |

## STANDARD FEATURES

- CFC free refrigerant and 2.5" foam insulation
- Thermometer supplied
- Operating temperature -11°F to 14°F
- Drainage is in front, easy to collect water
- Fast freeze time
- Extra strong handle
- Door Locks
- Low noise level
- Internal coved corners, easy to clean
- Coated wire basket included
- Balance able hinges on the door, stop from 45° to 75° angle
- Power cord supplied, 6 foot length, NEMA5-15P
- Warranty: 1 year parts and labor