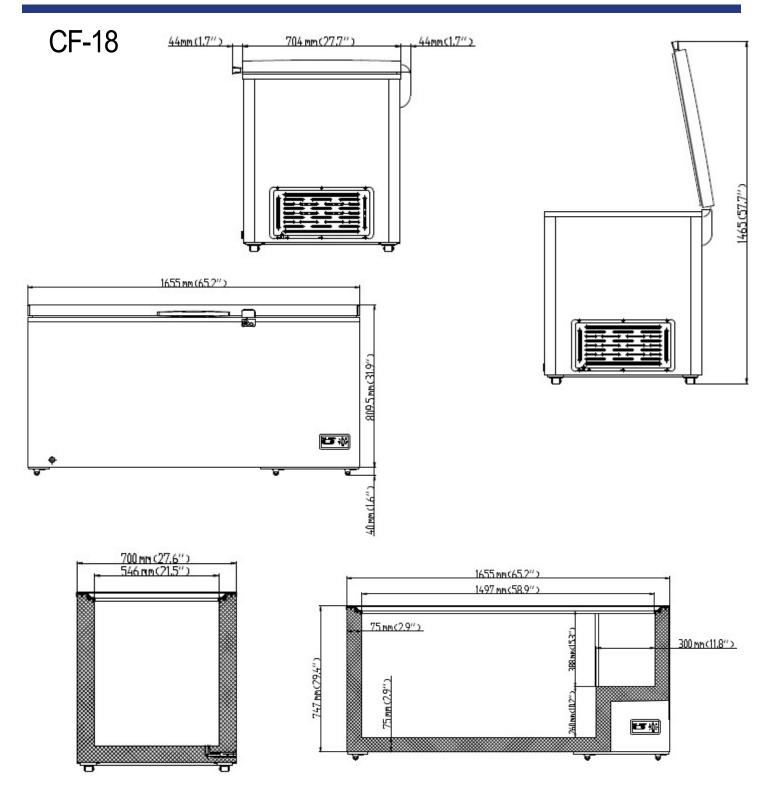

## **DETAILS AND DIMENSIONS**

| Model | # of<br>Doors | # of<br>Baskets | Appx<br>Storage<br>CAP<br>(Cu-ft) | Cabinet Dim (in) |      |      | НР  | Voltage<br>/Hz/ph | Amp | NEMA<br>Plug | Cord<br>Lgth | Uncrated /<br>Crated |
|-------|---------------|-----------------|-----------------------------------|------------------|------|------|-----|-------------------|-----|--------------|--------------|----------------------|
|       |               |                 |                                   | W                | D    | Η    |     | ,                 |     | 9            | (ft)         | Weight               |
| CF-18 | 1             | 2               | 18                                | 65.2             | 31.1 | 33.5 | 1/3 | 115/60/1          | 2.8 | 5-20P        | 6.0          | 137/163              |