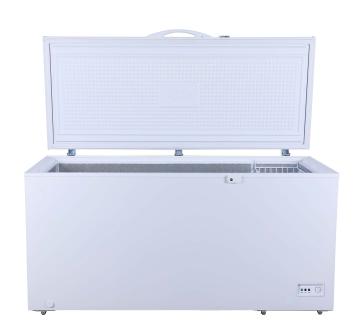

## Solid Hinged Lid Chest Freezers

| Model | Size       | Freon |  |  |
|-------|------------|-------|--|--|
| CF-18 | 17.2 Cu-Ft | R290  |  |  |

## STANDARD FEATURES

- CFC free refrigerant and 2.5" foam insulation
- Thermometer supplied
- Operating temperature -11°F to 14°F
- Drainage is in front, easy to collect water
- Fast freeze time
- · Extra strong handle
- Low noise level
- Internal coved corners, easy to clean
- · Coated wire basket included
- Balance able hinges on the door, stop from 45° to 75° angle
- Door Locks
- Power cord supplied, 6 foot length, NEMA5-15P
- Warranty: 1 year parts and labor

| Items             | Description           |  |  |  |  |  |
|-------------------|-----------------------|--|--|--|--|--|
| External top/side | White Precoated Steel |  |  |  |  |  |
| Door              | White Precoated Steel |  |  |  |  |  |
| External back     | White Precoated Steel |  |  |  |  |  |
| Cabinet internal  | Embossed Aluminum     |  |  |  |  |  |
| Internal floor    | Embossed Aluminum     |  |  |  |  |  |
| Insulation        | 2.5" foam             |  |  |  |  |  |
| Lighting          | No lighting           |  |  |  |  |  |
|                   |                       |  |  |  |  |  |

| Items                | Description                      |  |  |  |  |
|----------------------|----------------------------------|--|--|--|--|
| Temperature control  | Mechanical 1 to 7 is the coldest |  |  |  |  |
| Comply to standard   | ANSI / NSF-7                     |  |  |  |  |
| Refrigerating system | Capillary tube                   |  |  |  |  |
| Refrigerant          | R290                             |  |  |  |  |
| Temperature          | -11°F to 14°F                    |  |  |  |  |
| Evaporator/Condenser | Aluminum + Copper                |  |  |  |  |
| Condensing unit      | Side mount                       |  |  |  |  |
| Doors                | Hinged with door lock            |  |  |  |  |