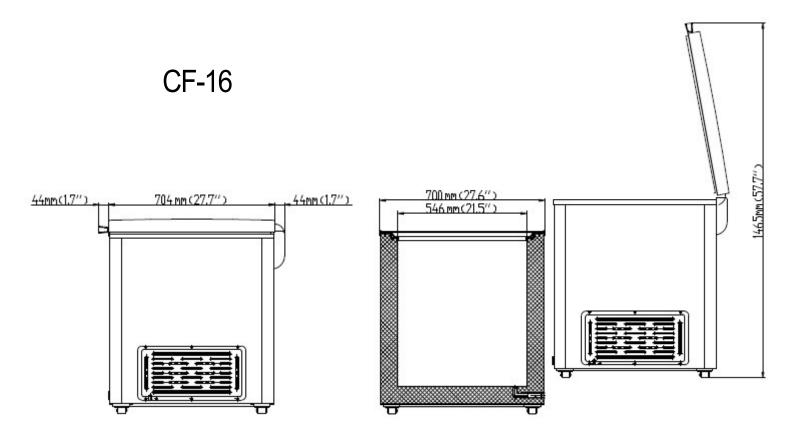

## Solid Hinged Lid Chest Freezers

| Model | Size       | Freon |
|-------|------------|-------|
| CF-16 | 15.4 Cu-Ft | R290  |

## **DETAILS AND DIMENSIONS**

| Model | # of<br>Doors | # of<br>Baskets | Appx<br>Storage<br>CAP<br>(Cu-ft) | Cabinet Dim (in) |      |      | НР  | Voltage<br>/Hz/ph | Amp | NEMA<br>Plug | Cord<br>Lgth | Uncrated /<br>Crated |
|-------|---------------|-----------------|-----------------------------------|------------------|------|------|-----|-------------------|-----|--------------|--------------|----------------------|
|       |               |                 |                                   | W                | D    | Н    |     | //                |     | 1 19         | (ft)         | Weight               |
| CF-16 | 1             | 2               | 16                                | 60.4             | 31.1 | 32.5 | 1/3 | 115/60/1          | 2.8 | 5-20P        | 6.0          | 130/156              |