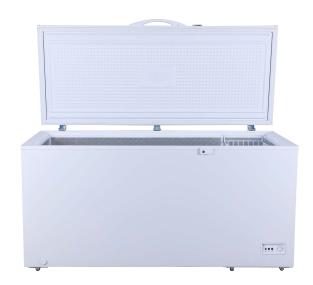

## Solid Hinged Lid Chest Freezers

| Model | Size       | Freon |
|-------|------------|-------|
| CF-16 | 15.4 Cu-Ft | R290  |

## **STANDARD FEATURES**

- CFC free refrigerant and 2.5" foam insulation
- Thermometer supplied
- Operating temperature -11°F to 14°F
- · Drainage is in front, easy to collect water
- · Fast freeze time
- Extra strong handle
- Low noise level
- Internal coved corners, easy to clean
- Coated wire basket included
- Balance able hinges on the door, stop from 45° to 75° angle
- Door Locks
- Power cord supplied, 6 foot length, NEMA5-15P
- Warranty: 1 year parts and labor