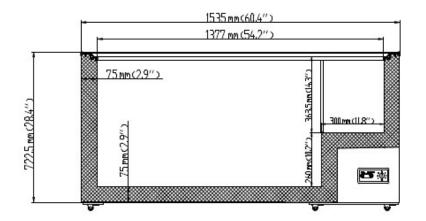

## Solid Hinged Lid Chest Freezers

| Model | Size       | Freon |
|-------|------------|-------|
| CF-16 | 15.4 Cu-Ft | R290  |

## **DETAILS AND DIMENSIONS**

| Model | # of<br>Doors | # of<br>Baskets | Appx<br>Storage<br>CAP<br>(Cu-ft) | Cabinet Dim (in) |      |      | НР  | Voltage<br>/Hz/ph | Amp | NEMA<br>Plug | Cord<br>Lgth | Uncrated /<br>Crated |
|-------|---------------|-----------------|-----------------------------------|------------------|------|------|-----|-------------------|-----|--------------|--------------|----------------------|
|       |               |                 |                                   | W                | D    | Н    |     | //                |     | 1 19         | (ft)         | Weight               |
| CF-16 | 1             | 2               | 16                                | 60.4             | 31.1 | 32.5 | 1/3 | 115/60/1          | 2.8 | 5-20P        | 6.0          | 130/156              |