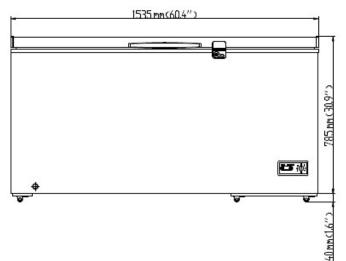

## Solid Hinged Lid Chest Freezers

| Model | Size       | Freon |
|-------|------------|-------|
| CF-16 | 15.4 Cu-Ft | R290  |

## **DETAILS AND DIMENSIONS**

| Model | # of<br>Doors | # of<br>Baskets | Appx<br>Storage<br>CAP<br>(Cu-ft) | Cabinet Dim (in) |      |      | НР  | Voltage<br>/Hz/ph | Amp | NEMA<br>Plug | Cord<br>Lgth | Uncrated /<br>Crated |
|-------|---------------|-----------------|-----------------------------------|------------------|------|------|-----|-------------------|-----|--------------|--------------|----------------------|
|       |               |                 |                                   | W                | D    | Н    |     | //                |     | 1 19         | (ft)         | Weight               |
| CF-16 | 1             | 2               | 16                                | 60.4             | 31.1 | 32.5 | 1/3 | 115/60/1          | 2.8 | 5-20P        | 6.0          | 130/156              |