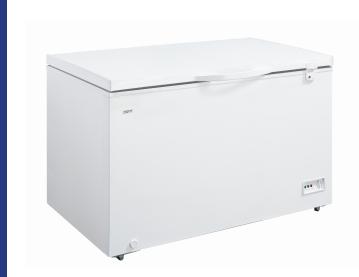

## Solid Hinged Lid Chest Freezers

| Model | Size       | Freon |  |  |
|-------|------------|-------|--|--|
| CF-13 | 12.2 Cu-Ft | R290  |  |  |

## STANDARD FEATURES

- CFC free refrigerant and 2.5" foam insulation
- Thermometer supplied
- Operating temperature -11°F to 14°F
- · Drainage is in front, easy to collect water
- Fast freeze time
- Extra strong handle
- · Low noise level
- · Internal coved corners, easy to clean
- · Coated wire basket included
- Balance able hinges on the door, stop from 45° to 75° angle
- Door Locks
- Power cord supplied, 6 foot length, NEMA5-15P
- Warranty: 1 year parts and labor

## **CF-13**

| Model | # of<br>Doors | # of<br>Baskets | Appx<br>Storage<br>CAP<br>(Cu-ft) | Cabinet Dim (in) |      |      | НР  | Voltage<br>/Hz/ph   | Amp | NEMA<br>Plug | Cord<br>Lgth | Uncrated /<br>Crated |
|-------|---------------|-----------------|-----------------------------------|------------------|------|------|-----|---------------------|-----|--------------|--------------|----------------------|
|       |               |                 |                                   | W                | D    | Н    |     | / · · · · / · · · · |     |              | (ft)         | Weight               |
| CF-13 | 1             | 1               | 13                                | 50.2             | 31.1 | 32.5 | 1/3 | 115/60/1            | 2.8 | 5-15P        | 6.0          | 115/135              |