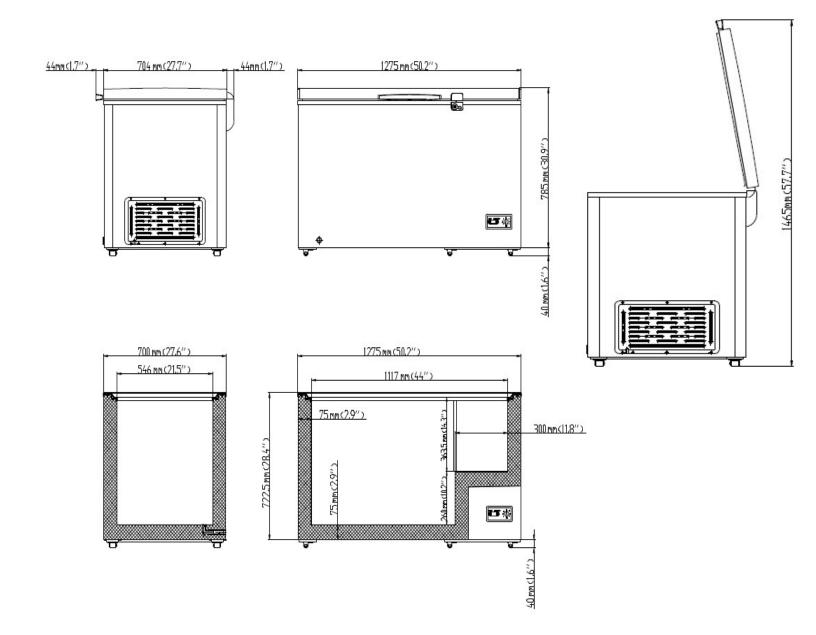

## **CF-13**

| Model | # of<br>Doors | # of<br>Baskets | Appx<br>Storage<br>CAP<br>(Cu-ft) | Cabinet Dim (in) |      |      | НР  | Voltage<br>/Hz/ph   | Amp | NEMA<br>Plug | Cord<br>Lgth | Uncrated /<br>Crated |
|-------|---------------|-----------------|-----------------------------------|------------------|------|------|-----|---------------------|-----|--------------|--------------|----------------------|
|       |               |                 |                                   | W                | D    | Н    |     | / · · · · / · · · · |     |              | (ft)         | Weight               |
| CF-13 | 1             | 1               | 13                                | 50.2             | 31.1 | 32.5 | 1/3 | 115/60/1            | 2.8 | 5-15P        | 6.0          | 115/135              |