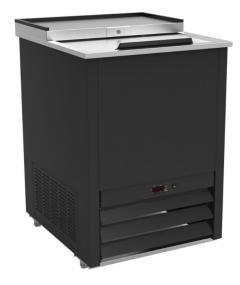

## **GLASS FROSTER**

## STANDARD FEATURES

- CFC free refrigerant and foam with self contained capillary tube system
- Forced-air cooling
- · Shelves Provided
- Self-Defrosting Evaporator
- Bottle cap opener & cap catcher standard
- Locking Doors
- Certified to ANSI / NSF7 standards
- Four 1" Fixed Rollers
- Now with LED Lighting
- Warranty: 2 Years Parts & Labor,
  3 additional years on compressor
- Measured Efficiency: EGF24-HC 1.13kW h/day EGF36-HC 1.19kW h/day

EGF36-HC