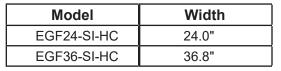

\*Not suitable for installation in a non-commercial or residential application

| Model       | # of<br>Lids | Shelves | Cabinet Dim (in) |    | НР   | Voltage<br>/Hz /ph | Amp       | NEMA<br>Plug | Cord<br>Lgth | Crated<br>Weight |       |
|-------------|--------------|---------|------------------|----|------|--------------------|-----------|--------------|--------------|------------------|-------|
|             |              |         | W                | D  | Н    |                    | /112 /pii |              | liug         | (ft)             | (lbs) |
| EGF24-SI-HC | 1            | 3       | 24.1             | 27 | 34.8 | 1/5                | 115/60/1  | 2.0          | 5-15P        | 8.2              | 250   |
| EGF35-SI-HC | 1            | 4       | 36.9             | 27 | 34.8 | 1/5                | 115/60/1  | 2.0          | 5-15P        | 8.2              | 380   |