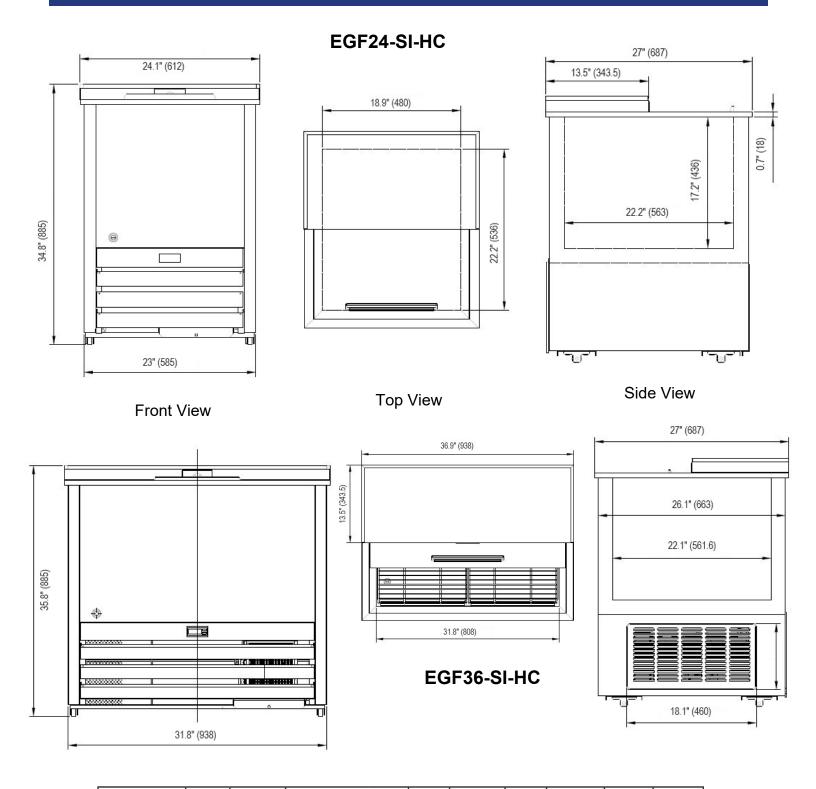

EGF36-HC

\*Not suitable for installation in a non-commercial or residential application

| Model       | # of<br>Lids | Shelves | Cabinet Dim (in) |    | НР   | Voltage<br>/Hz /ph | Amp       | NEMA<br>Plug | Cord<br>Lgth | Crated<br>Weight |       |
|-------------|--------------|---------|------------------|----|------|--------------------|-----------|--------------|--------------|------------------|-------|
|             |              |         | W                | D  | Н    |                    | /112 /pii |              | liug         | (ft)             | (lbs) |
| EGF24-SI-HC | 1            | 3       | 24.1             | 27 | 34.8 | 1/5                | 115/60/1  | 2.0          | 5-15P        | 8.2              | 250   |
| EGF35-SI-HC | 1            | 4       | 36.9             | 27 | 34.8 | 1/5                | 115/60/1  | 2.0          | 5-15P        | 8.2              | 380   |