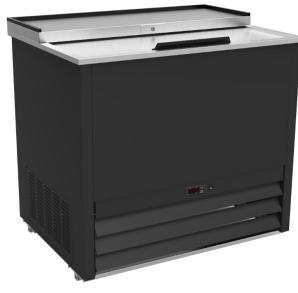

## **GLASS FROSTER**

## STANDARD FEATURES

- CFC free refrigerant and foam with self contained capillary tube system
- Forced-air cooling
- · Shelves Provided
- Self-Defrosting Evaporator
- Bottle cap opener & cap catcher standard
- Locking Doors
- Certified to ANSI / NSF7 standards
- Four 1" Fixed Rollers
- Now with LED Lighting
- Warranty: 2 Years Parts & Labor,
  3 additional years on compressor
- Measured Efficiency: EGF24-HC 1.13kW h/day EGF36-HC 1.19kW h/day

EGF36-HC