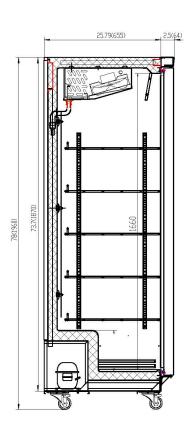

| Model     | # of<br>Doors | Shelves | Cabinet Dim (in) |       | НР   | Voltage<br>/Hz /ph | Amp       | NEMA<br>Plug | Cord<br>Lgth | Crated<br>Weight |       |
|-----------|---------------|---------|------------------|-------|------|--------------------|-----------|--------------|--------------|------------------|-------|
|           |               |         | W                | D     | Н    |                    | /112 /pii |              | i iug        | (ft)             | (lbs) |
| CR1-EC-HC | 1             | 3       | 30.59            | 28.74 | 78.0 | 1/4                | 115/60/1  | 3.0          | 5-15P        | 8.2              | 232   |
| CF1-EC-HC | 1             | 3       | 30.59            | 28.74 | 78.0 | 3/4                | 115/60/1  | 7.0          | 5-15P        | 8.2              | 249   |