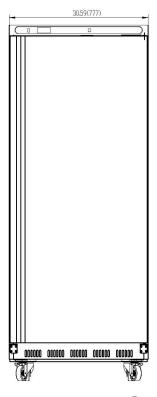

| Model     | # of<br>Doors | Shelves | Cabinet Dim (in) |       | НР   | Voltage<br>/Hz /ph | Amp       | NEMA<br>Plug | Cord<br>Lgth | Crated<br>Weight |       |
|-----------|---------------|---------|------------------|-------|------|--------------------|-----------|--------------|--------------|------------------|-------|
|           |               |         | W                | D     | Н    |                    | /112 /pii |              | i iug        | (ft)             | (lbs) |
| CR1-EC-HC | 1             | 3       | 30.59            | 28.74 | 78.0 | 1/4                | 115/60/1  | 3.0          | 5-15P        | 8.2              | 232   |
| CF1-EC-HC | 1             | 3       | 30.59            | 28.74 | 78.0 | 3/4                | 115/60/1  | 7.0          | 5-15P        | 8.2              | 249   |