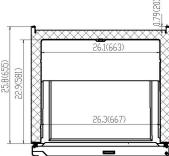

| Model     | # of<br>Doors | Shelves | Cabinet Dim (in) |       | НР   | Voltage<br>/Hz /ph | Amp       | NEMA<br>Plug | Cord<br>Lgth | Crated<br>Weight |       |
|-----------|---------------|---------|------------------|-------|------|--------------------|-----------|--------------|--------------|------------------|-------|
|           |               |         | W                | D     | Н    |                    | /112 /pii |              | i iug        | (ft)             | (lbs) |
| CR1-EC-HC | 1             | 3       | 30.59            | 28.74 | 78.0 | 1/4                | 115/60/1  | 3.0          | 5-15P        | 8.2              | 232   |
| CF1-EC-HC | 1             | 3       | 30.59            | 28.74 | 78.0 | 3/4                | 115/60/1  | 7.0          | 5-15P        | 8.2              | 249   |