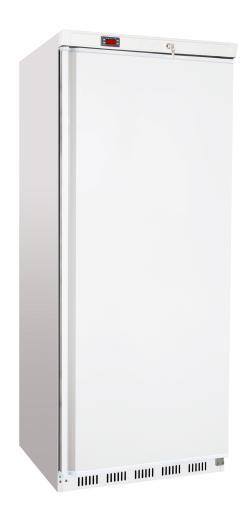

## Series "A"

## **Economy Refrigerator/Freezer**

| Model                    | Size     |  |  |  |
|--------------------------|----------|--|--|--|
| CR1-EC-HC (Refrigerator) | One Door |  |  |  |
| CF1-EC-HC<br>(Freezer)   | One Door |  |  |  |

## STANDARD FEATURES

- CFC free
- · Efficient and reliable refrigeration
- Electronic control with digital LED display
- Ventilated cooling system
- White exterior and interior
- Adjustable heavy duty epoxy coated wire racks
- Door Lock
- · Four casters with two front locking brakes
- Warranty: 1 year parts and labor, additional 2 years- compressor