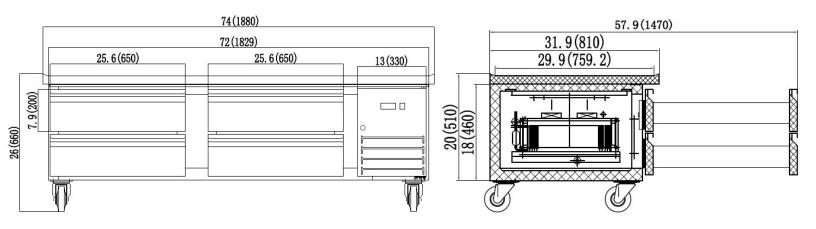

## ECB72-HD-HC

| Model       | Drawers | GN Pans     | Cabin<br>L | et Dim (in<br>D | ches)<br>H | HP  | Voltage  | Amps | NEMA<br>Plug | Cord<br>Length | Shipping<br>Weight | Crate<br>L | ed Dim (in<br>D | ches)<br>H |
|-------------|---------|-------------|------------|-----------------|------------|-----|----------|------|--------------|----------------|--------------------|------------|-----------------|------------|
| ECB72-HD-HC | 4       | 4*1/1+4*1/3 | 74"        | 31.9"           | 26"        | 1/3 | 115/60/1 | 2.1  | 5-15P        | 8'             | 352                | 75.2"      | 33"             | 27.75"     |