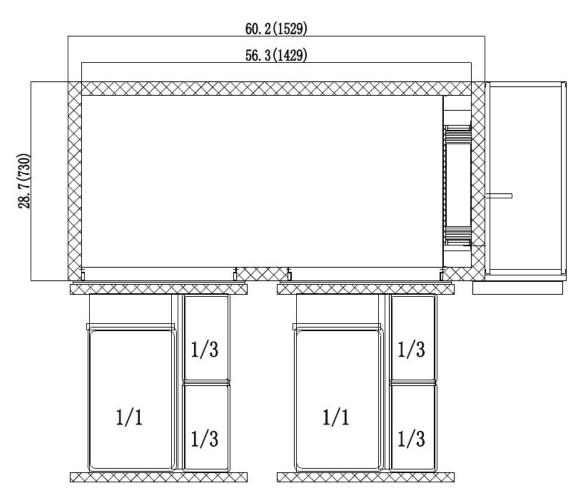

## ECB72-HD-HC

| Model       | Drawers | GN Pans     | Cabin<br>L | et Dim (in<br>D | ches)<br>H | HP  | Voltage  | Amps | NEMA<br>Plug | Cord<br>Length | Shipping<br>Weight | Crate<br>L | ed Dim (in<br>D | ches)<br>H |
|-------------|---------|-------------|------------|-----------------|------------|-----|----------|------|--------------|----------------|--------------------|------------|-----------------|------------|
| ECB72-HD-HC | 4       | 4*1/1+4*1/3 | 74"        | 31.9"           | 26"        | 1/3 | 115/60/1 | 2.1  | 5-15P        | 8'             | 352                | 75.2"      | 33"             | 27.75"     |