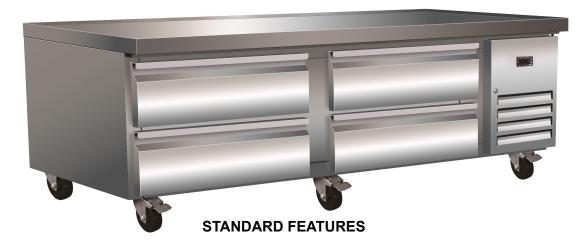

## CHEF BASE REFRIGERATOR

| Model       | Size     |  |  |  |  |
|-------------|----------|--|--|--|--|
| ECB72-HD-HC | 74" Unit |  |  |  |  |

- Drawers with Heavy-duty sliders, maximum weight load per drawer is 265 lbs.
- Maximum weight load is 1,697 lbs.
- Stainless steel interior and exterior retains attractive finish longer. Matching aluminum finished back.
- Stainless steel top equipped with a marine edge enables the unit's top to contain drips and spills for easy cleanup.
- Refrigeration system keeps food at safe temperatures between 34°F and 38°F.

- Electronic control system makes it easy to adjust temperature set point and defrost frequency.
- 6 Heavy-duty swivel casters
- Easy to access condenser coil for cleaning and service.
- Uses R290 refrigerant, which is eco-friendly and more efficient.
- Warranty: One (1) year parts & labor, and additional two years on compressor.

\*Not suitable for installation in a non-commercial or residential applications.

| Items              | Description                       | Items                | Description                            |
|--------------------|-----------------------------------|----------------------|----------------------------------------|
| Front, top & sides | Stainless steel                   | Temperature control  | Solid state thermostat/Digital display |
| Drawers            | Stainless steel                   | Approvals            | ETL LISTED                             |
| External back      | Aluminum                          | Refrigerating system | Capillary tube                         |
| Cabinet interior   | Stainless Steel                   | Refrigerant          | R290                                   |
| Interior floor     | Stainless steel                   | Temperature range    | 34°F to 38°F                           |
| Insulation         | Polyurethane (CFC free)           | Evaporator           | Powder coated aluminum/copper          |
| Heavy Duty Drawer  | Max Weight per Drawer is 265 lbs. | Condensing unit      | Side mounted                           |