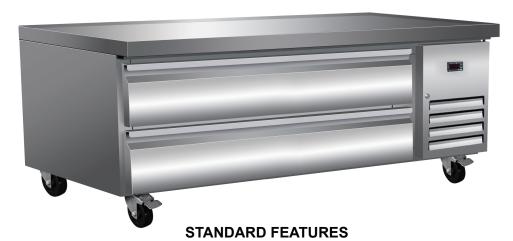

## Series "A"

## CHEF BASE REFRIGERATOR

| Model       | Size     |  |  |  |  |  |
|-------------|----------|--|--|--|--|--|
| ECB60-HD-HC | 62" Unit |  |  |  |  |  |

- Drawers with Heavy-duty sliders, maximum weight load per drawer is 265 lbs.
- Maximum weight load is 1,089 lbs.
- Stainless steel interior and exterior retains attractive finish longer. Matching aluminum finished back.
- Stainless steel top equipped with a marine edge enables the unit's top to contain drips and spills for easy cleanup.
- Refrigeration system keeps food at safe temperatures between 34°F and 38°F.

- Electronic control system makes it easy to adjust temperature set point and defrost frequency.
- Heavy-duty swivel casters
- Easy to access condenser coil for cleaning and service.
- Uses R290 refrigerant, which is eco-friendly and more efficient.
- Warranty: One (1) year parts & labor, and additional two years on compressor.

\*Not suitable for installation in a non-commercial or residential applications.

| Items              | Description                       | Items                | Description                            |  |  |  |  |
|--------------------|-----------------------------------|----------------------|----------------------------------------|--|--|--|--|
| Front, top & sides | Stainless steel                   | Temperature control  | Solid state thermostat/Digital display |  |  |  |  |
| Drawers            | Stainless steel                   | Approvals            | ETL LISTED                             |  |  |  |  |
| External back      | Aluminum                          | Refrigerating system | Capillary tube                         |  |  |  |  |
| Cabinet interior   | Stainless Steel                   | Refrigerant          | R290                                   |  |  |  |  |
| Interior floor     | Stainless steel                   | Temperature range    | 34°F to 38°F                           |  |  |  |  |
| Insulation         | Polyurethane (CFC free)           | Evaporator           | Powder coated aluminum/copper          |  |  |  |  |
| Heavy Duty Drawer  | Max Weight per Drawer is 265 lbs. | Condensing unit      | Side mounted                           |  |  |  |  |