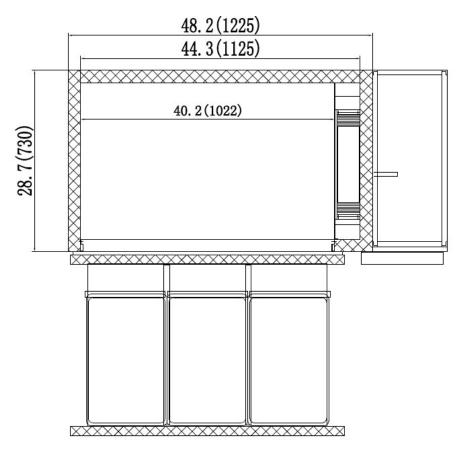

## **DETAILS AND DIMENSIONS**

## ECB60-HD-HC

| Model       | Drawers | GN Pans | Cabin<br>L | et Dim (in<br>D | iches)<br>H | HP  | Voltage  | Amps | NEMA<br>Plug | Cord<br>Length | Shipping<br>Weight | Crate<br>L | d Dim (in<br>D | ches)<br>H |
|-------------|---------|---------|------------|-----------------|-------------|-----|----------|------|--------------|----------------|--------------------|------------|----------------|------------|
| ECB60-HD-HC | 2       | 6*1/1   | 62"        | 31.9"           | 26"         | 1/3 | 115/60/1 | 2.1  | 5-15P        | 8'             | 302                | 63.2"      | 33"            | 27.75"     |