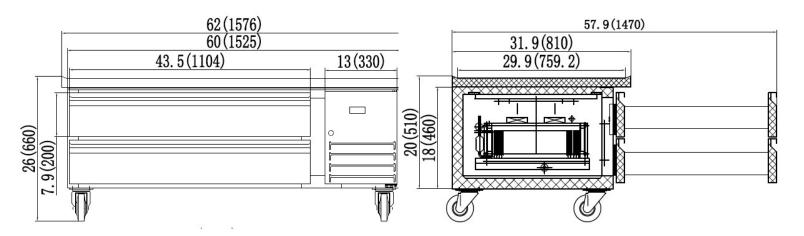

## **DETAILS AND DIMENSIONS**

## ECB60-HD-HC

| Model       | Drawers | GN Pans | Cabin<br>L | et Dim (in<br>D | iches)<br>H | HP  | Voltage  | Amps | NEMA<br>Plug | Cord<br>Length | Shipping<br>Weight | Crate<br>L | d Dim (in<br>D | ches)<br>H |
|-------------|---------|---------|------------|-----------------|-------------|-----|----------|------|--------------|----------------|--------------------|------------|----------------|------------|
| ECB60-HD-HC | 2       | 6*1/1   | 62"        | 31.9"           | 26"         | 1/3 | 115/60/1 | 2.1  | 5-15P        | 8'             | 302                | 63.2"      | 33"            | 27.75"     |