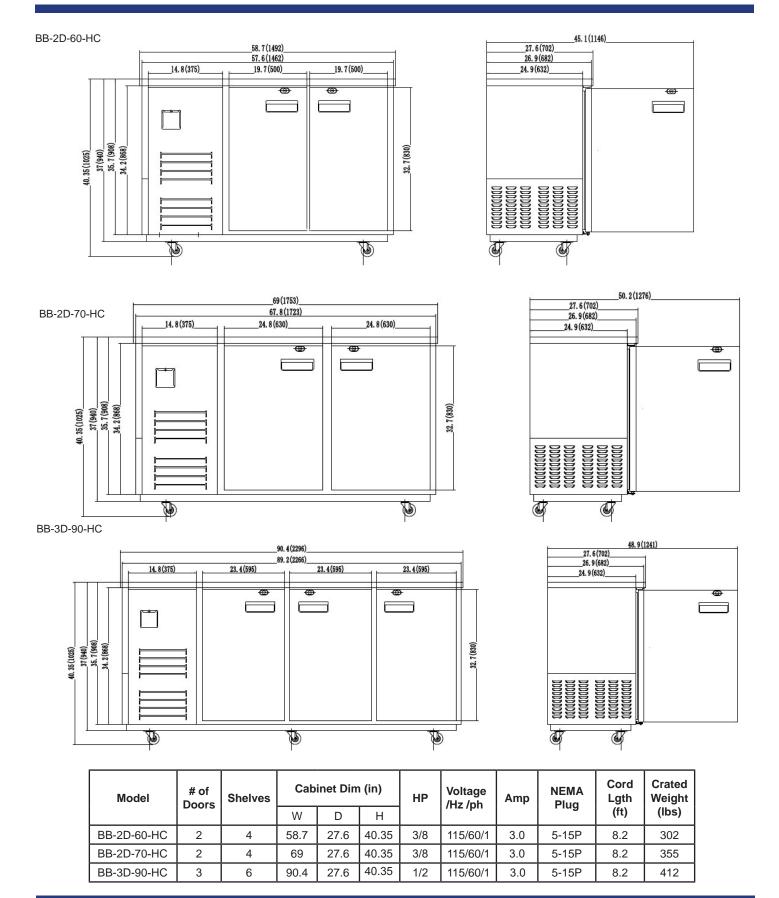

ed black           | Comply to standard   | ETL LISTED, ANSI / NSF-7                |
| External back     | Painted black           | Refrigerating system | Capillary tube                          |
| Cabinet internal  | Stainless steel         | Refrigerant          | R290                                    |
| Internal floor    | Stainless steel         | Temp. Range in box   | 33°F — 38°F                             |
| Insulation        | Polyurethane (CFC free) | Evaporator/Condenser | Aluminum + Copper                       |
| Lighting          | LED                     | Condensing unit      | Side Mount                              |
|                   |                         | Doors                | Solid Doors                             |





## **DETAILS AND DIMENSIONS**