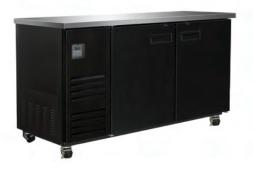

# Solid Door Back Bottle Coolers

(side mount compressor)

BB-2D-60-HC

BB-2D-70-HC

| Model       | Size       |  |
|-------------|------------|--|
| BB-2D-60-HC | Two Door   |  |
| BB-2D-70-HC | Two Door   |  |
| BB-3D-90-HC | Three Door |  |