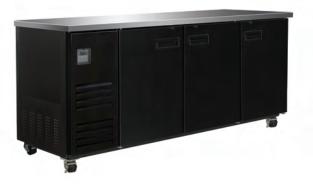

### Series "A"



# Solid Door Back Bottle Coolers

(side mount compressor)



BB-2D-60-HC



BB-2D-70-HC

| Model       | Size       |  |
|-------------|------------|--|
| BB-2D-60-HC | Two Door   |  |
| BB-2D-70-HC | Two Door   |  |
| BB-3D-90-HC | Three Door |  |

#### **STANDARD FEATURES**

- Bright LED lighting standard on all back bar coolers
- CFC free refrigerant and foam with self contained capilary tube system
- Electronic thermostat and digital LED temperature display for accurate control and easy reading
- Self-closing door
- Four casters- two front locking
- Magnetic gasket can be replaced without a tool
- Warranty: 2 years parts and labor additional 3 years- compressor



BB-3D-90-HC

#### \*Not suitable for installation in a non-commercial or residential applications.

| Items             | Description             | Items                | Description                             |
|-------------------|-------------------------|----------------------|-----------------------------------------|
| External top/side | 430 stainless steel     | Temperature control  | Solid State T-stat with Digital Display |
| Door              | Painted black           | Comply to standard   | ETL LISTED, ANSI / NSF-7                |
| External back     | Painted black           | Refrigerating system | Capillary tube                          |
| Cabinet internal  | Stainless steel         | Refrigerant          | R290                                    |
| Internal floor