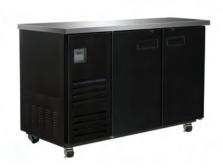

# Solid Door Back Bottle Coolers

(side mount compressor)

BB-2D-60-HC

BB-2D-70-HC

| Model       | Size       |  |
|-------------|------------|--|
| BB-2D-60-HC | Two Door   |  |
| BB-2D-70-HC | Two Door   |  |
| BB-3D-90-HC | Three Door |  |