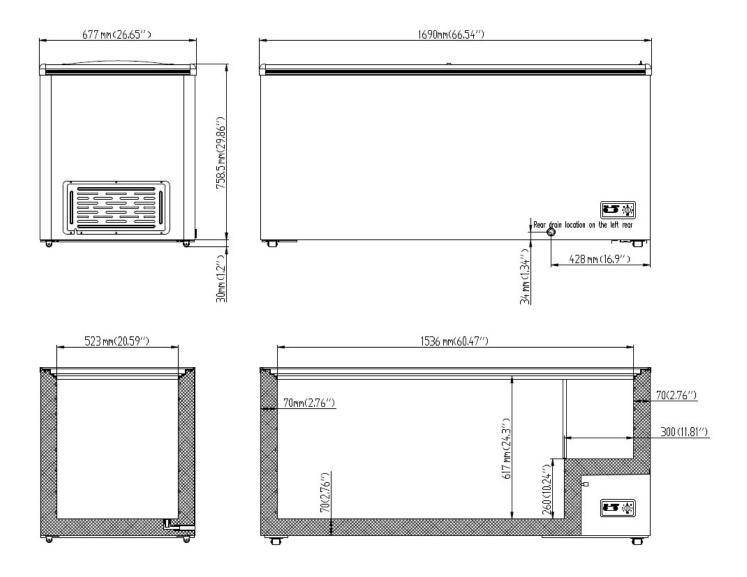

## Schematic Drawing

## SD-500

| I Model I _ | # of  | # of # of Baskets | Appx.<br>Storage<br>Cap. | Cabinet Dim (in) |      | НР   | Voltage<br>/Hz /ph | Amp      | NEMA<br>Plug | Cord<br>Lgth | Uncrated /<br>Crated |         |
|-------------|-------|-------------------|--------------------------|------------------|------|------|--------------------|----------|--------------|--------------|----------------------|---------|
|             | D0013 |                   | (Cu/Ft)                  | W                | D    | Н    |                    | ,,       |              |              | (ft)                 | Weight  |
| SD-500      | 2     | 4                 | 14.0                     | 66.5             | 26.6 | 30.8 | 1/2                | 115/60/1 | 3.5          | 5-15P        | 6                    | 157/172 |