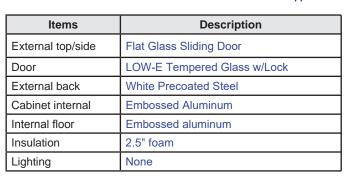

Customer Service (704) 900-2068 Email: greatfood@entree.biz Website: www.entree.biz

Intertek

CONFORMS TO UL STD.NO.60335-2-89 **CERTIFIED TO CSA STD. C22.2 NO.60335-2-89 CONFORMS TO NSF STD.7** 

| Items                | Description       |  |  |  |
|----------------------|-------------------|--|--|--|
| Temperature control  | Mechanical 1 to 7 |  |  |  |
| Comply to standard   | ANSI / NSF-7      |  |  |  |
| Refrigerating system | Capillary tube    |  |  |  |
| Refrigerant          | R290              |  |  |  |
| Temperature          | -15°F to 36°F     |  |  |  |
| Evaporator/Condenser | Aluminum + Copper |  |  |  |
| Condensing unit      | Side mount        |  |  |  |