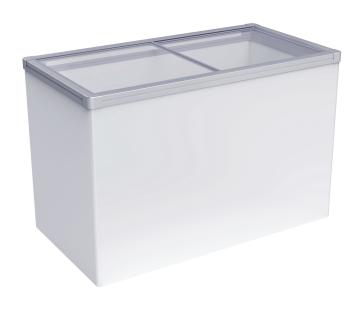

## Flat Glass Ice Cream Freezer

| Model  | Size       | Refrigerant |  |  |
|--------|------------|-------------|--|--|
| SD-500 | 14.0 Cu-Ft | R290        |  |  |

## STANDARD FEATURES

- CFC free refrigerant and 2.5" foam insulation
- Mechanical Thermostat adjust from -15°F to 36°F
- Drainage is in rear
- Fast freeze time
- Flat Sliding Glass Doors-Top LOW-E Tempered Glass for easy view. Locks & Keys included.
- Low noise level
- Internal coved corners, easy to clean
- Removable PVC coated basket included for easy organizing
- Big casters for easy moving
- Manual Defrost
- Uses R290 refrigerant, which is eco-friendly and more efficient
- Warranty: 1 year parts and labor