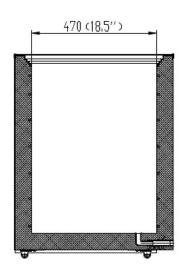

# **DETAILS AND DIMENSIONS**

## Schematic Drawing

### SD-302

| Model  | # of<br>Doors | # of<br>Baskets | Appx.<br>Storage<br>Cap. | rage Cabinet Di |      | n (in) | Voltage<br>/Hz/ph | Amp             | NEMA<br>Plug | Cord<br>Lgth | Uncrated /<br>Crated |        |
|--------|---------------|-----------------|--------------------------|-----------------|------|--------|-------------------|-----------------|--------------|--------------|----------------------|--------|
|        |               |                 | (Cu/Ft)                  | W               | D    | Н      |                   | / <u>_</u> /pii |              | i iug        | (ft)                 | Weight |
| SD-302 | 2             | 3               | 9.0                      | 45.9            | 23.8 | 31.1   | 1/3               | 115/60/1        | 3.0          | 5-15P        | 6                    | 99/110 |