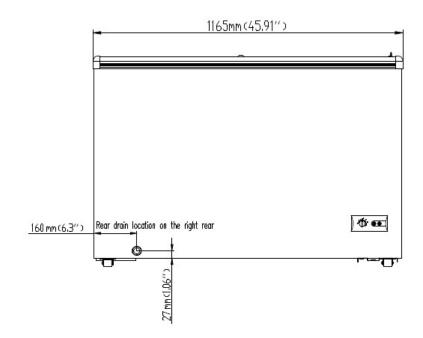

# **DETAILS AND DIMENSIONS**

## Schematic Drawing

### SD-302

| Model  | # of<br>Doors | # of<br>Baskets | Appx.<br>Storage<br>Cap. | rage Cabinet Di |      | n (in) | Voltage<br>/Hz/ph | Amp             | NEMA<br>Plug | Cord<br>Lgth | Uncrated /<br>Crated |        |
|--------|---------------|-----------------|--------------------------|-----------------|------|--------|-------------------|-----------------|--------------|--------------|----------------------|--------|
|        |               |                 | (Cu/Ft)                  | W               | D    | Н      |                   | / <u>_</u> /pii |              | i iug        | (ft)                 | Weight |
| SD-302 | 2             | 3               | 9.0                      | 45.9            | 23.8 | 31.1   | 1/3               | 115/60/1        | 3.0          | 5-15P        | 6                    | 99/110 |