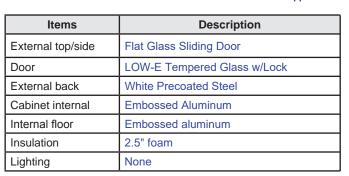

#### STANDARD FEATURES

- CFC free refrigerant and 2.5" foam insulation
- Mechanical Thermostat adjust from -15°F to 36°F
- Drainage is in rear
- Fast freeze time
- Flat Sliding Glass Doors-Top LOW-E Tempered Glass for easy view. Locks & Keys included.
- Low noise level
- Internal coved corners, easy to clean
- Removable PVC coated basket included for easy organizing
- Big casters for easy moving
- Manual Defrost
- Uses R290 refrigerant, which is eco-friendly and more efficient
- Warranty: 1 year parts and labor

Customer Service (704) 900-2068 Email: greatfood@entree.biz Website: www.entree.biz

Intertek

CONFORMS TO UL STD.NO.60335-2-89 **CERTIFIED TO CSA STD. C22.2 NO.60335-2-89 CONFORMS TO NSF STD.7** 

| Items                | Description       |  |  |  |  |
|----------------------|-------------------|--|--|--|--|
| Temperature control  | Mechanical 1 to 7 |  |  |  |  |
| Comply to standard   | ANSI / NSF-7      |  |  |  |  |
| Refrigerating system | Capillary tube    |  |  |  |  |
| Refrigerant          | R290              |  |  |  |  |
| Temperature          | -15°F to 36°F     |  |  |  |  |
| Evaporator/Condenser | Aluminum + Copper |  |  |  |  |
| Condensing unit      | Side mount        |  |  |  |  |