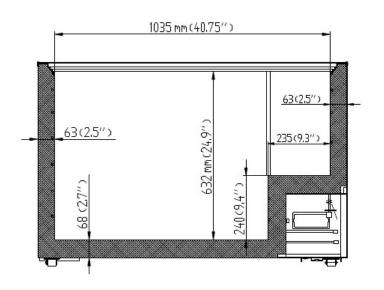

# **DETAILS AND DIMENSIONS**

## Schematic Drawing

### SD-302

| Model  | # of<br>Doors | # of<br>Baskets | Appx.<br>Storage<br>Cap. | rage Cabinet Di |      | n (in) | Voltage<br>/Hz/ph | Amp             | NEMA<br>Plug | Cord<br>Lgth | Uncrated /<br>Crated |        |
|--------|---------------|-----------------|--------------------------|-----------------|------|--------|-------------------|-----------------|--------------|--------------|----------------------|--------|
|        |               |                 | (Cu/Ft)                  | W               | D    | Н      |                   | / <u>_</u> /pii |              | i iug        | (ft)                 | Weight |
| SD-302 | 2             | 3               | 9.0                      | 45.9            | 23.8 | 31.1   | 1/3               | 115/60/1        | 3.0          | 5-15P        | 6                    | 99/110 |