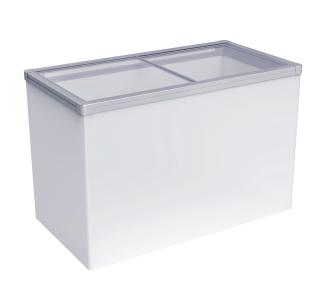

# Flat Glass Ice Cream Freezer

| Model  | Size      | Refrigerant |  |  |
|--------|-----------|-------------|--|--|
| SD-302 | 9.0 Cu-Ft | R290        |  |  |

#### STANDARD FEATURES

- CFC free refrigerant and 2.5" foam insulation
- Mechanical Thermostat adjust from -15°F to 36°F
- Drainage is in rear
- Fast freeze time
- Flat Sliding Glass Doors-Top LOW-E Tempered Glass for easy view. Locks & Keys included.
- Low noise level
- Internal coved corners, easy to clean
- Removable PVC coated basket included for easy organizing
- Big casters for easy moving
- Manual Defrost
- Uses R290 refrigerant, which is eco-friendly and more efficient
- Warranty: 1 year parts and labor