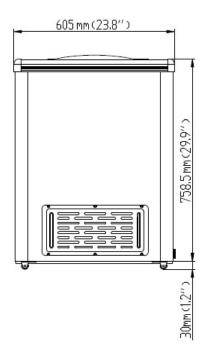

# **DETAILS AND DIMENSIONS**

## Schematic Drawing

### SD-302

| Model  | # of<br>Doors | # of<br>Baskets | Appx.<br>Storage<br>Cap. | rage Cabinet Di |      | n (in) | Voltage<br>/Hz/ph | Amp             | NEMA<br>Plug | Cord<br>Lgth | Uncrated /<br>Crated |        |
|--------|---------------|-----------------|--------------------------|-----------------|------|--------|-------------------|-----------------|--------------|--------------|----------------------|--------|
|        |               |                 | (Cu/Ft)                  | W               | D    | Н      |                   | / <u>_</u> /pii |              | i iug        | (ft)                 | Weight |
| SD-302 | 2             | 3               | 9.0                      | 45.9            | 23.8 | 31.1   | 1/3               | 115/60/1        | 3.0          | 5-15P        | 6                    | 99/110 |