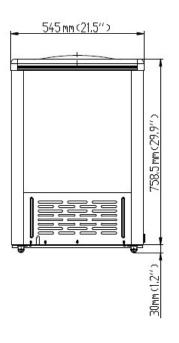

## Schematic Drawing

SD-142

| Model  | # of<br>Doors | # of<br>Baskets | Appx.<br>Storage<br>Cap. | Cabinet Dim (in) |      | (in) | НР  | Voltage<br>/Hz/ph | Amp | NEMA<br>Plug | Cord<br>Lgth | Uncrated /<br>Crated |
|--------|---------------|-----------------|--------------------------|------------------|------|------|-----|-------------------|-----|--------------|--------------|----------------------|
|        |               |                 | (Cu/Ft)                  | W                | D    | Н    |     | ,,,,,,,,,         |     |              | (ft)         | Weight               |
| SD-142 | 2             | 2               | 4.2                      | 29.5             | 21.5 | 31.1 | 1/4 | 115/60/1          | 2.0 | 5-15P        | 6            | 75/86                |