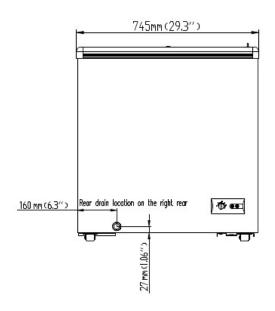

## Schematic Drawing

SD-142

| Model  | # of<br>Doors | # of<br>Baskets | Appx.<br>Storage<br>Cap. | Cabinet Dim (in) |      | (in) | НР  | Voltage<br>/Hz/ph | Amp | NEMA<br>Plug | Cord<br>Lgth | Uncrated /<br>Crated |
|--------|---------------|-----------------|--------------------------|------------------|------|------|-----|-------------------|-----|--------------|--------------|----------------------|
|        |               |                 | (Cu/Ft)                  | W                | D    | Н    |     | ,,,,,,,,,         |     |              | (ft)         | Weight               |
| SD-142 | 2             | 2               | 4.2                      | 29.5             | 21.5 | 31.1 | 1/4 | 115/60/1          | 2.0 | 5-15P        | 6            | 75/86                |