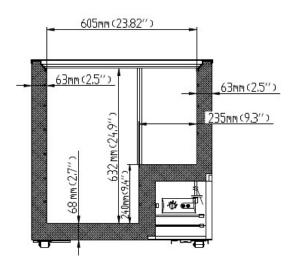

## Schematic Drawing

SD-142

| Model  | # of<br>Doors | # of<br>Baskets | Appx.<br>Storage<br>Cap. | Cabinet Dim (in) |      | (in) | НР  | Voltage<br>/Hz/ph | Amp | NEMA<br>Plug | Cord<br>Lgth | Uncrated /<br>Crated |
|--------|---------------|-----------------|--------------------------|------------------|------|------|-----|-------------------|-----|--------------|--------------|----------------------|
|        |               |                 | (Cu/Ft)                  | W                | D    | Н    |     | ,,,,,,,,,         |     |              | (ft)         | Weight               |
| SD-142 | 2             | 2               | 4.2                      | 29.5             | 21.5 | 31.1 | 1/4 | 115/60/1          | 2.0 | 5-15P        | 6            | 75/86                |