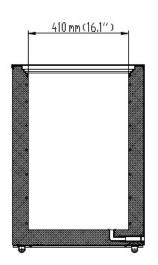

## Schematic Drawing

SD-142

| Model  | # of<br>Doors | # of<br>Baskets | Appx.<br>Storage<br>Cap. | Cabinet Dim (in) |      | (in) | НР  | Voltage<br>/Hz/ph | Amp | NEMA<br>Plug | Cord<br>Lgth | Uncrated /<br>Crated |
|--------|---------------|-----------------|--------------------------|------------------|------|------|-----|-------------------|-----|--------------|--------------|----------------------|
|        |               |                 | (Cu/Ft)                  | W                | D    | Н    |     | ,,,,,,,,,         |     |              | (ft)         | Weight               |
| SD-142 | 2             | 2               | 4.2                      | 29.5             | 21.5 | 31.1 | 1/4 | 115/60/1          | 2.0 | 5-15P        | 6            | 75/86                |