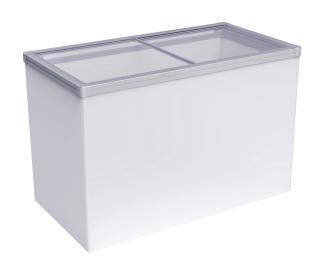

## Flat Glass Ice Cream Freezer

| Model  | Size      | Refrigerant |  |  |
|--------|-----------|-------------|--|--|
| SD-142 | 4.2 Cu-Ft | R290        |  |  |

## STANDARD FEATURES

- CFC free refrigerant and 2.5" foam insulation
- Mechanical Thermostat adjust from -15°F to 36°F
- Drainage is in rear
- Fast freeze time
- Flat Sliding Glass Doors-Top LOW-E Tempered Glass for easy view. Locks & Keys included.
- Low noise level
- Internal coved corners, easy to clean
- Removable PVC coated basket included for easy organizing
- Big casters for easy moving
- Manual Defrost
- Uses R290 refrigerant, which is eco-friendly and more efficient
- Warranty: 1 year parts and labor