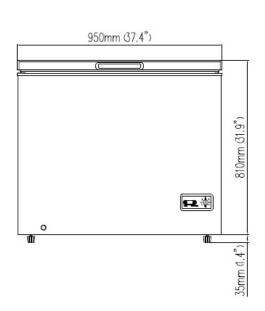

## CF-8

| Model | # of<br>Doors | # of<br>Baskets | Appx<br>Storage<br>CAP | Cabinet Dim (in) |      |      | НР  | Voltage<br>/Hz/ph | Amp | NEMA<br>Plug | Cord<br>Lgth | Uncrated /<br>Crated |
|-------|---------------|-----------------|------------------------|------------------|------|------|-----|-------------------|-----|--------------|--------------|----------------------|
|       |               |                 | (Cu-ft)                | W                | D    | Η    |     | //p               |     | ,            | (ft)         | Weight               |
| CF-8  | 1             | 1               | 8                      | 37.4             | 25.3 | 33.3 | 1/4 | 115/60/1          | 2.2 | 5-15P        | 6.0          | 75/84                |