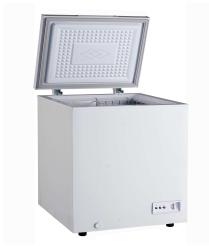

## Solid Hinged Lid Chest Freezers

| Model | Size      | Freon |  |  |
|-------|-----------|-------|--|--|
| CF-8  | 8.0 Cu-Ft | R600a |  |  |

## STANDARD FEATURES

- CFC free refrigerant and 2.5" foam insulation
- Thermometer supplied
- Operating temperature -8°F to 0°F
- Drainage is in front, easy to collect water
- Fast freeze time
- Low noise level
- Internal coved corners, easy to clean
- Coated wire basket included
- Balance able hinges on the door, stop from 45° to 75° angle
- Power cord supplied, 6 foot length, NEMA5-15P
- Warranty: 1 year parts and labor