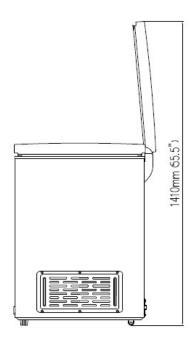

## CF-8

| Model | # of<br>Doors | # of<br>Baskets | Appx<br>Storage<br>CAP | Cabinet Dim (in) |      |      | НР  | Voltage<br>/Hz/ph | Amp | NEMA<br>Plug | Cord<br>Lgth | Uncrated /<br>Crated |
|-------|---------------|-----------------|------------------------|------------------|------|------|-----|-------------------|-----|--------------|--------------|----------------------|
|       |               |                 | (Cu-ft)                | W                | D    | Η    |     | //p               |     | ,            | (ft)         | Weight               |
| CF-8  | 1             | 1               | 8                      | 37.4             | 25.3 | 33.3 | 1/4 | 115/60/1          | 2.2 | 5-15P        | 6.0          | 75/84                |