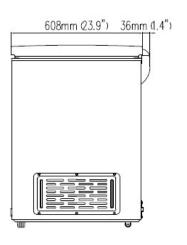

## CF-8

| Model | # of<br>Doors | # of<br>Baskets | Appx<br>Storage<br>CAP | Cabinet Dim (in) |      |      | НР  | Voltage<br>/Hz/ph | Amp | NEMA<br>Plug | Cord<br>Lgth | Uncrated /<br>Crated |
|-------|---------------|-----------------|------------------------|------------------|------|------|-----|-------------------|-----|--------------|--------------|----------------------|
|       |               |                 | (Cu-ft)                | W                | D    | Η    |     | //p               |     | ,            | (ft)         | Weight               |
| CF-8  | 1             | 1               | 8                      | 37.4             | 25.3 | 33.3 | 1/4 | 115/60/1          | 2.2 | 5-15P        | 6.0          | 75/84                |