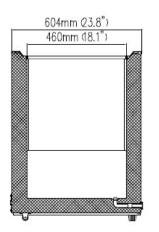

## CF-8

| Model | # of<br>Doors | # of<br>Baskets | Appx<br>Storage<br>CAP | Cabinet Dim (in) |      |      | НР  | Voltage<br>/Hz/ph | Amp | NEMA<br>Plug | Cord<br>Lgth | Uncrated /<br>Crated |
|-------|---------------|-----------------|------------------------|------------------|------|------|-----|-------------------|-----|--------------|--------------|----------------------|
|       |               |                 | (Cu-ft)                | W                | D    | Η    |     | //p               |     | ,            | (ft)         | Weight               |
| CF-8  | 1             | 1               | 8                      | 37.4             | 25.3 | 33.3 | 1/4 | 115/60/1          | 2.2 | 5-15P        | 6.0          | 75/84                |