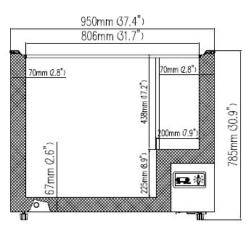

## CF-8

| Model | # of<br>Doors | # of<br>Baskets | Appx<br>Storage<br>CAP | Cabinet Dim (in) |      |      | НР  | Voltage<br>/Hz/ph | Amp | NEMA<br>Plug | Cord<br>Lgth | Uncrated /<br>Crated |
|-------|---------------|-----------------|------------------------|------------------|------|------|-----|-------------------|-----|--------------|--------------|----------------------|
|       |               |                 | (Cu-ft)                | W                | D    | Η    |     | //p               |     | ,            | (ft)         | Weight               |
| CF-8  | 1             | 1               | 8                      | 37.4             | 25.3 | 33.3 | 1/4 | 115/60/1          | 2.2 | 5-15P        | 6.0          | 75/84                |