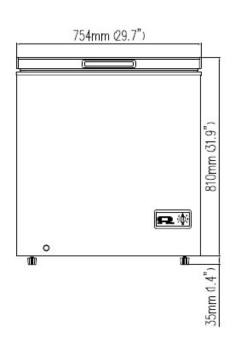

## CF-5

| Model | # of<br>Doors | # of<br>Baskets | Appx<br>Storage<br>CAP<br>(Cu-ft) | Cabinet Dim (in) |      |      | НР  | Voltage<br>/Hz/ph | Amp | NEMA<br>Plug | Cord<br>Lgth | Uncrated /<br>Crated |
|-------|---------------|-----------------|-----------------------------------|------------------|------|------|-----|-------------------|-----|--------------|--------------|----------------------|
|       |               |                 |                                   | W                | D    | Н    |     |                   |     | 11.19        | (ft)         | Weight               |
| CF-5  | 1             | 1               | 5                                 | 29.7             | 22.2 | 33.3 | 1/6 | 115/60/1          | 1.4 | 5-15P        | 6.0          | 61/69                |