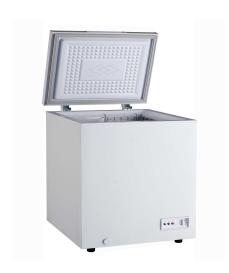

## Solid Hinged Lid Chest Freezers

| Model | Size      | Freon |  |  |
|-------|-----------|-------|--|--|
| CF-5  | 5.0 Cu-Ft | R600a |  |  |

## STANDARD FEATURES

- CFC free refrigerant and 2.5" foam insulation
- · Thermometer supplied
- Operating temperature -8°F to 0°F
- · Drainage is in front, easy to collect water
- · Fast freeze time
- · Extra strong handle
- Low noise level
- · Internal coved corners, easy to clean
- · Coated wire basket included
- Balance able hinges on the door, stop from 45°to 75° angle
- Power cord supplied, 6 foot length, NEMA 5-15P
- Warranty: 1 year parts and labor