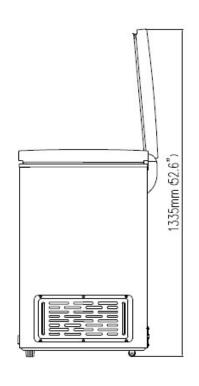

## CF-5

| Model | # of<br>Doors | # of<br>Baskets | Appx<br>Storage<br>CAP<br>(Cu-ft) | Cabinet Dim (in) |      |      | НР  | Voltage<br>/Hz/ph | Amp | NEMA<br>Plug | Cord<br>Lgth | Uncrated /<br>Crated |
|-------|---------------|-----------------|-----------------------------------|------------------|------|------|-----|-------------------|-----|--------------|--------------|----------------------|
|       |               |                 |                                   | W                | D    | Н    |     |                   |     | 11.19        | (ft)         | Weight               |
| CF-5  | 1             | 1               | 5                                 | 29.7             | 22.2 | 33.3 | 1/6 | 115/60/1          | 1.4 | 5-15P        | 6.0          | 61/69                |