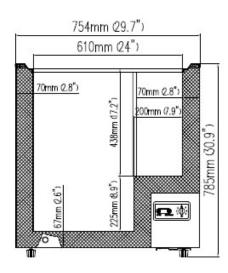

## CF-5

| Model | # of<br>Doors | # of<br>Baskets | Appx<br>Storage<br>CAP<br>(Cu-ft) | Cabinet Dim (in) |      |      | НР  | Voltage<br>/Hz/ph | Amp | NEMA<br>Plug | Cord<br>Lgth | Uncrated /<br>Crated |
|-------|---------------|-----------------|-----------------------------------|------------------|------|------|-----|-------------------|-----|--------------|--------------|----------------------|
|       |               |                 |                                   | W                | D    | Н    |     |                   |     | 11.19        | (ft)         | Weight               |
| CF-5  | 1             | 1               | 5                                 | 29.7             | 22.2 | 33.3 | 1/6 | 115/60/1          | 1.4 | 5-15P        | 6.0          | 61/69                |