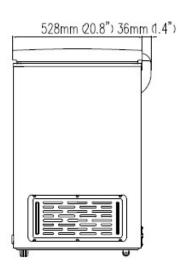

## CF-5

| Model | # of<br>Doors | # of<br>Baskets | Appx<br>Storage<br>CAP<br>(Cu-ft) | Cabinet Dim (in) |      |      | НР  | Voltage<br>/Hz/ph | Amp | NEMA<br>Plug | Cord<br>Lgth | Uncrated /<br>Crated |
|-------|---------------|-----------------|-----------------------------------|------------------|------|------|-----|-------------------|-----|--------------|--------------|----------------------|
|       |               |                 |                                   | W                | D    | Н    |     |                   |     | 11.19        | (ft)         | Weight               |
| CF-5  | 1             | 1               | 5                                 | 29.7             | 22.2 | 33.3 | 1/6 | 115/60/1          | 1.4 | 5-15P        | 6.0          | 61/69                |