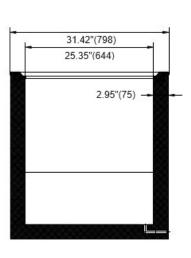

## **DETAILS AND DIMENSIONS**

| Model | # of<br>Doors | # of<br>Baskets | Appx<br>Storage<br>CAP | Cabinet Dim (in) |      | НР   | Voltage<br>/Hz /ph | Amp            | NEMA<br>Plug | Cord<br>Lgth | Uncrated /<br>Crated |         |
|-------|---------------|-----------------|------------------------|------------------|------|------|--------------------|----------------|--------------|--------------|----------------------|---------|
|       |               |                 | (Cu-ft)                | W                | D    | Н    |                    | , , <b>, ,</b> |              | 9            | (ft)                 | Weight  |
| CF-24 | 2             | 2               | 30                     | 78.7             | 33.3 | 37.4 | 4/5                | 115/60/1       | 4.6          | 5-20P        | 6.0                  | 190/222 |