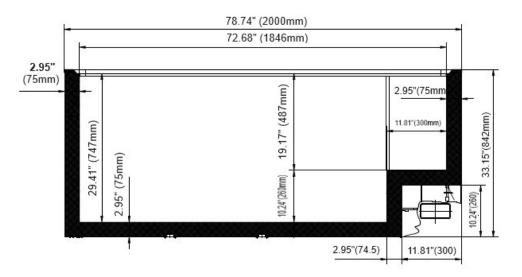

## **DETAILS AND DIMENSIONS**

| Model | # of<br>Doors | # of<br>Baskets | Appx<br>Storage<br>CAP | Cabinet Dim (in) |      | НР   | Voltage<br>/Hz /ph | Amp            | NEMA<br>Plug | Cord<br>Lgth | Uncrated /<br>Crated |         |
|-------|---------------|-----------------|------------------------|------------------|------|------|--------------------|----------------|--------------|--------------|----------------------|---------|
|       |               |                 | (Cu-ft)                | W                | D    | Н    |                    | , , <b>, ,</b> |              | 9            | (ft)                 | Weight  |
| CF-24 | 2             | 2               | 30                     | 78.7             | 33.3 | 37.4 | 4/5                | 115/60/1       | 4.6          | 5-20P        | 6.0                  | 190/222 |