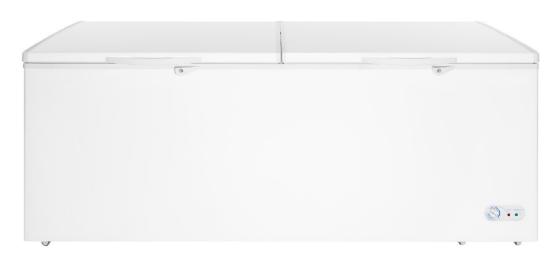

## Solid Hinged Lid Chest Freezers

| Model | Size     | Refrigerant |  |  |  |
|-------|----------|-------------|--|--|--|
| CF-30 | 30 Cu-Ft | R290        |  |  |  |

## STANDARD FEATURES

- CFC free refrigerant and 2.95" foam insulation
- · Thermometer supplied
- Control Mechanical
- Operating temperature -11°F to 40°F
- Drainage is in front, easy to collect water
- · Fast freeze time
- Extra strong handle
- L.E.D. Lights on Door Optional
- Door Locks

- Low noise level
- Internal coved corners, easy to clean
- · Equipped with 6 rollers with brakes
- 2 Baskets Supplied, additional baskets available as option.
- Coated wire basket included
- Balance able hinges on the door, stop from 45° to 75° angle
- Power cord supplied, 6 foot length, NEMA5-15P
- Warranty: 1 year parts and labor