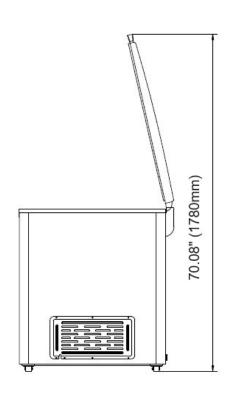

## **DETAILS AND DIMENSIONS**

| Model | # of<br>Doors | # of<br>Baskets | Appx<br>Storage<br>CAP | Cabinet Dim (in) |      | НР   | Voltage<br>/Hz /ph | Amp            | NEMA<br>Plug | Cord<br>Lgth | Uncrated /<br>Crated |         |
|-------|---------------|-----------------|------------------------|------------------|------|------|--------------------|----------------|--------------|--------------|----------------------|---------|
|       |               |                 | (Cu-ft)                | W                | D    | Н    |                    | , , <b>, ,</b> |              | 9            | (ft)                 | Weight  |
| CF-24 | 2             | 2               | 30                     | 78.7             | 33.3 | 37.4 | 4/5                | 115/60/1       | 4.6          | 5-20P        | 6.0                  | 190/222 |