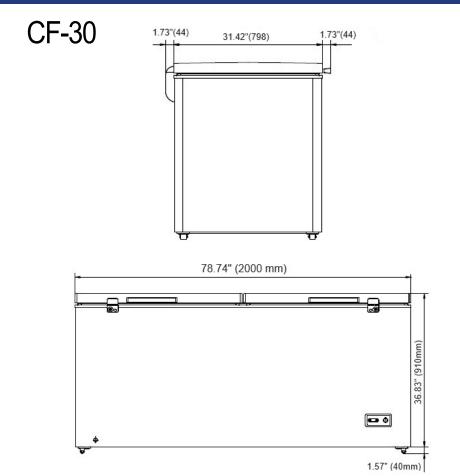

## Solid Hinged Lid Chest Freezers

| Model | Size     | Refrigerant |  |  |  |
|-------|----------|-------------|--|--|--|
| CF-30 | 30 Cu-Ft | R290        |  |  |  |

## **DETAILS AND DIMENSIONS**

| Model | # of<br>Doors | # of<br>Baskets | Appx<br>Storage<br>CAP | Cabinet Dim (in) |      | НР   | Voltage<br>/Hz /ph | Amp            | NEMA<br>Plug | Cord<br>Lgth | Uncrated /<br>Crated |         |
|-------|---------------|-----------------|------------------------|------------------|------|------|--------------------|----------------|--------------|--------------|----------------------|---------|
|       |               |                 | (Cu-ft)                | W                | D    | Н    |                    | , , <b>, ,</b> |              | 9            | (ft)                 | Weight  |
| CF-24 | 2             | 2               | 30                     | 78.7             | 33.3 | 37.4 | 4/5                | 115/60/1       | 4.6          | 5-20P        | 6.0                  | 190/222 |