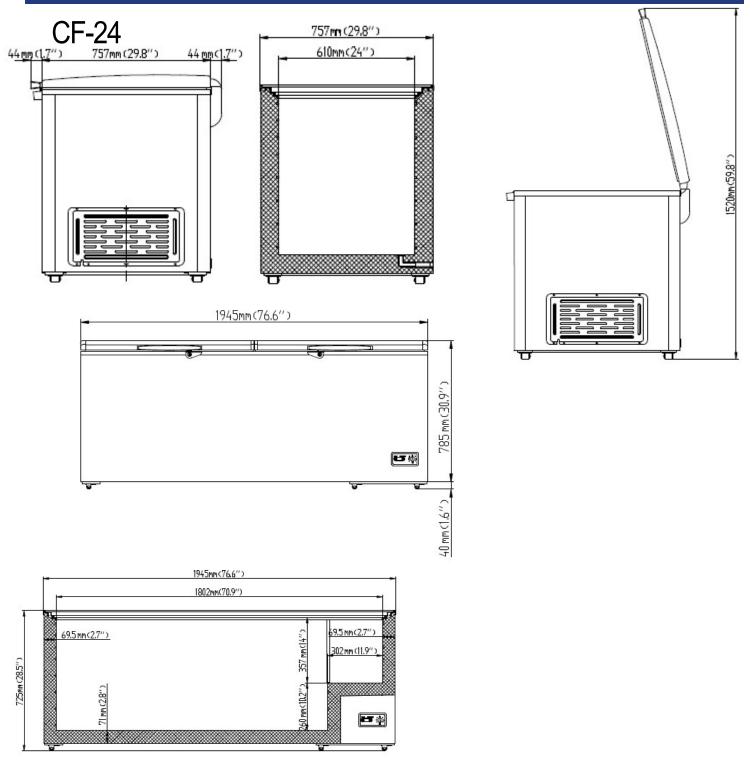

## **DETAILS AND DIMENSIONS**

| Model | # of<br>Doors | # of<br>Baskets | Appx<br>Storage<br>CAP<br>(Cu-ft) | Cabinet Dim (in) |      |      | НР  | Voltage<br>/Hz /ph | Amp | NEMA<br>Plug | Cord<br>Lgth | Uncrated /<br>Crated |
|-------|---------------|-----------------|-----------------------------------|------------------|------|------|-----|--------------------|-----|--------------|--------------|----------------------|
|       |               |                 |                                   | W                | D    | Н    |     |                    |     |              | (ft)         | Weight               |
| CF-24 | 2             | 2               | 24                                | 76.6             | 33.2 | 32.5 | 1/2 | 115/60/1           | 3.6 | 5-20P        | 6.0          | 168/196              |