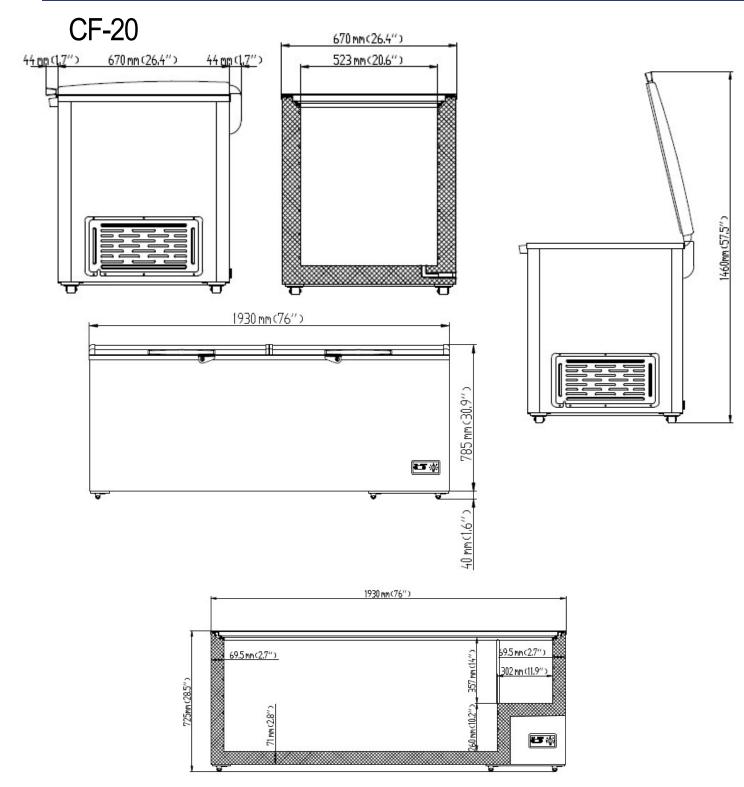

## **DETAILS AND DIMENSIONS**

| Model | # of<br>Doors | # of<br>Baskets | Appx<br>Storage<br>CAP<br>(Cu-ft) | Cabinet Dim (in) |      |      | НР  | Voltage<br>/Hz /ph | Amp | NEMA<br>Plug | Cord<br>Lgth | Uncrated /<br>Crated |
|-------|---------------|-----------------|-----------------------------------|------------------|------|------|-----|--------------------|-----|--------------|--------------|----------------------|
|       |               |                 |                                   | W                | D    | Н    |     |                    |     |              | (ft)         | Weight               |
| CF-20 | 2             | 2               | 20                                | 76.0             | 29.8 | 32.5 | 1/2 | 115/60/1           | 3.6 | 5-20P        | 6.0          | 156/184              |