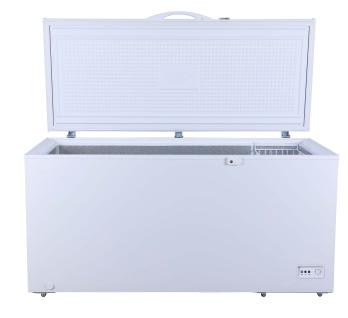

## Solid Hinged Lid Chest Freezers

CONFORMS TO UL STD.NO.60335-2-89

CERTIFIED TO CSA STD. C22.2 NO.60335-2-89

Cek CONFORMS TO NSF STD.7

| Model | Size       | Freon |  |  |
|-------|------------|-------|--|--|
| CF-18 | 17.2 Cu-Ft | R290  |  |  |

## STANDARD FEATURES

- CFC free refrigerant and 2.5" foam insulation
- Thermometer supplied
- Operating temperature -8°F to 0°F
- Drainage is in front, easy to collect water
- Fast freeze time
- Extra strong handle
- Low noise level
- Internal coved corners, easy to clean
- Coated wire basket included
- Balance able hinges on the door, stop from 45° to 75° angle
- Door Locks
- Power cord supplied, 6 foot length, NEMA5-15P
- Warranty: 1 year parts and labor