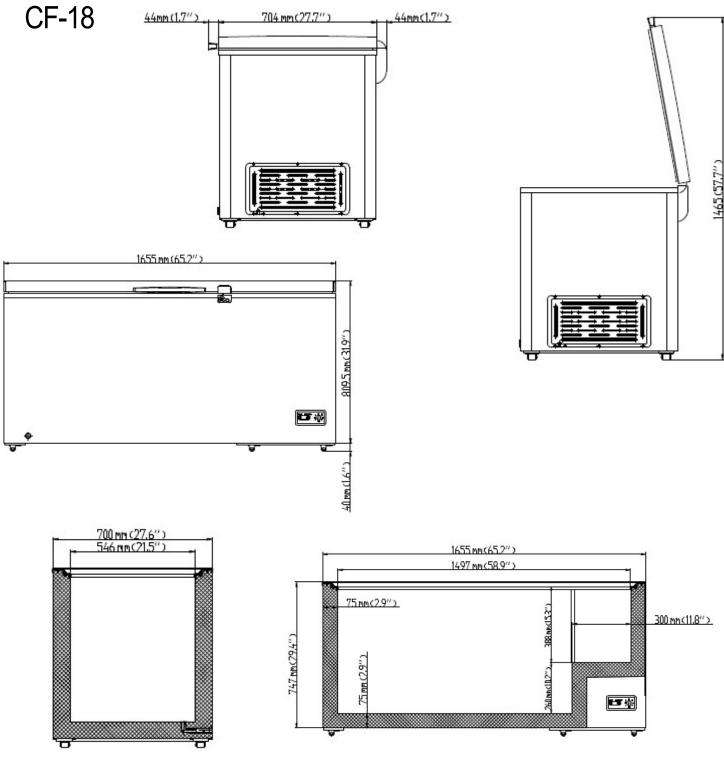

## **DETAILS AND DIMENSIONS**

| Model | # of<br>Doors | # of<br>Baskets | Appx<br>Storage<br>CAP<br>(Cu-ft) | Cabinet Dim (in) |      |      | НР  | Voltage<br>/Hz /ph | Amp | NEMA<br>Plug | Cord<br>Lgth | Uncrated /<br>Crated |
|-------|---------------|-----------------|-----------------------------------|------------------|------|------|-----|--------------------|-----|--------------|--------------|----------------------|
|       |               |                 |                                   | W                | D    | н    |     |                    |     |              | (ft)         | Weight               |
| CF-18 | 1             | 2               | 18                                | 65.2             | 31.1 | 33.5 | 1/3 | 115/60/1           | 2.8 | 5-20P        | 6.0          | 137/163              |