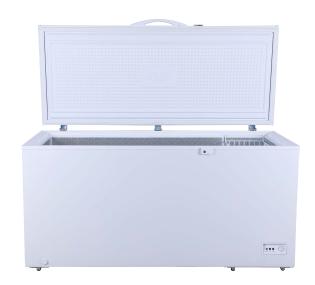

## Solid Hinged Lid Chest Freezers

| Model | Size       | Freon |  |  |
|-------|------------|-------|--|--|
| CF-16 | 15.4 Cu-Ft | R290  |  |  |

## STANDARD FEATURES

- CFC free refrigerant and 2.5" foam insulation
- Thermometer supplied
- Operating temperature -8°F to 0°F
- · Drainage is in front, easy to collect water
- · Fast freeze time
- · Extra strong handle
- Low noise level
- Internal coved corners, easy to clean
- Coated wire basket included
- Balance able hinges on the door, stop from 45° to 75° angle
- Door Locks
- Power cord supplied, 6 foot length, NEMA5-15P
- · Warranty: 1 year parts and labor