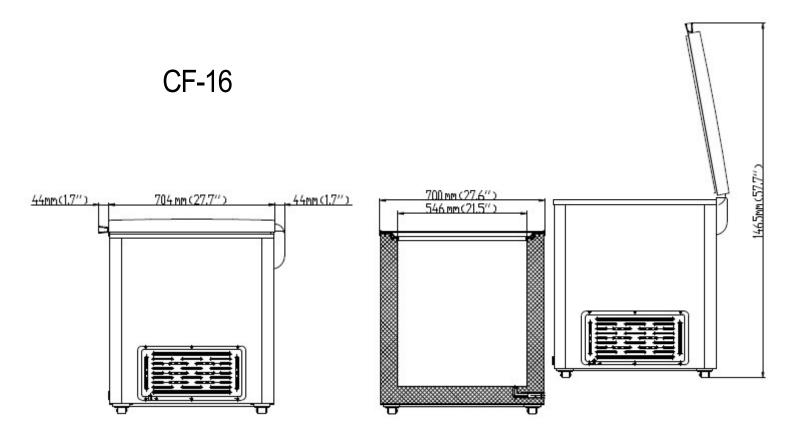

## **DETAILS AND DIMENSIONS**

| Model | # of<br>Doors | # of<br>Baskets | Appx<br>Storage<br>CAP<br>(Cu-ft) | Cabinet Dim (in) |      |      | НР  | Voltage<br>/Hz/ph | Amp | NEMA<br>Plug | Cord<br>Lgth | Uncrated /<br>Crated |
|-------|---------------|-----------------|-----------------------------------|------------------|------|------|-----|-------------------|-----|--------------|--------------|----------------------|
|       |               |                 |                                   | W                | D    | Н    |     | //                |     | 1 19         | (ft)         | Weight               |
| CF-16 | 1             | 2               | 16                                | 60.4             | 31.1 | 32.5 | 1/3 | 115/60/1          | 2.8 | 5-20P        | 6.0          | 130/156              |