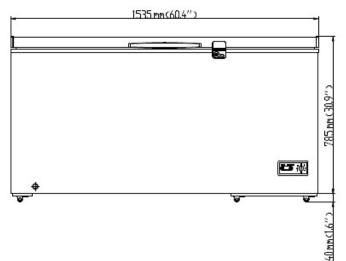

## **DETAILS AND DIMENSIONS**

| Model | # of<br>Doors | # of<br>Baskets | Appx<br>Storage<br>CAP<br>(Cu-ft) | Cabinet Dim (in) |      |      | НР  | Voltage<br>/Hz/ph | Amp | NEMA<br>Plug | Cord<br>Lgth | Uncrated /<br>Crated |
|-------|---------------|-----------------|-----------------------------------|------------------|------|------|-----|-------------------|-----|--------------|--------------|----------------------|
|       |               |                 |                                   | W                | D    | Н    |     | //                |     | 1 19         | (ft)         | Weight               |
| CF-16 | 1             | 2               | 16                                | 60.4             | 31.1 | 32.5 | 1/3 | 115/60/1          | 2.8 | 5-20P        | 6.0          | 130/156              |