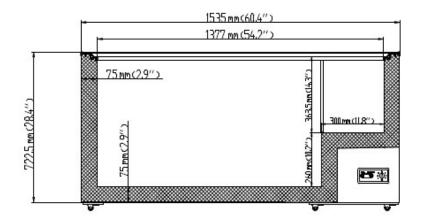

## **DETAILS AND DIMENSIONS**

| Model | # of<br>Doors | # of<br>Baskets | Appx<br>Storage<br>CAP<br>(Cu-ft) | Cabinet Dim (in) |      |      | НР  | Voltage<br>/Hz/ph | Amp | NEMA<br>Plug | Cord<br>Lgth | Uncrated /<br>Crated |
|-------|---------------|-----------------|-----------------------------------|------------------|------|------|-----|-------------------|-----|--------------|--------------|----------------------|
|       |               |                 |                                   | W                | D    | Н    |     | //                |     | 1 19         | (ft)         | Weight               |
| CF-16 | 1             | 2               | 16                                | 60.4             | 31.1 | 32.5 | 1/3 | 115/60/1          | 2.8 | 5-20P        | 6.0          | 130/156              |