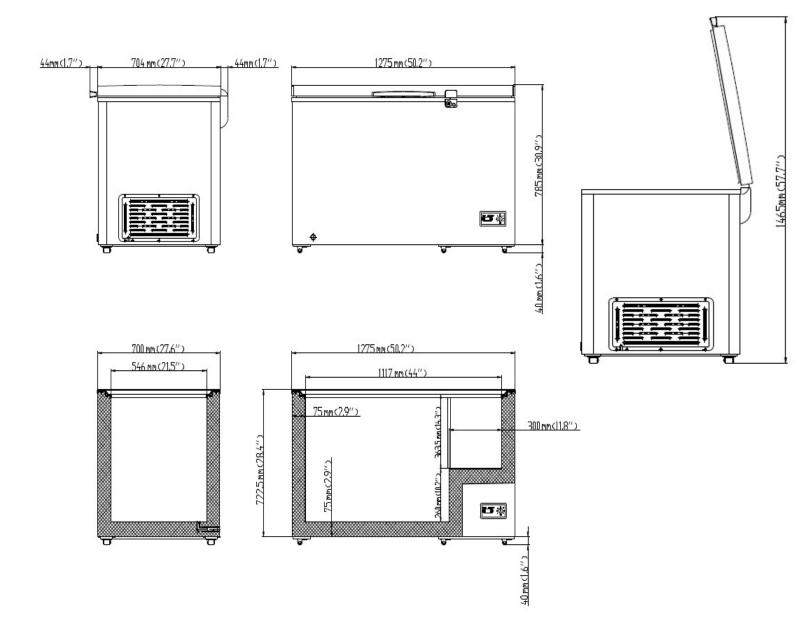

## **DETAILS AND DIMENSIONS**

CF-13

| Model | # of<br>Doors | # of<br>Baskets | Appx<br>Storage<br>CAP<br>(Cu-ft) | Cabinet Dim (in) |      |      | НР  | Voltage<br>/Hz /ph | Amp | NEMA<br>Plug | Cord<br>Lgth | Uncrated /<br>Crated |
|-------|---------------|-----------------|-----------------------------------|------------------|------|------|-----|--------------------|-----|--------------|--------------|----------------------|
|       |               |                 |                                   | W                | D    | н    |     |                    |     |              | (ft)         | Weight               |
| CF-13 | 1             | 1               | 13                                | 50.2             | 31.1 | 32.5 | 1/3 | 115/60/1           | 2.8 | 5-15P        | 6.0          | 115/135              |