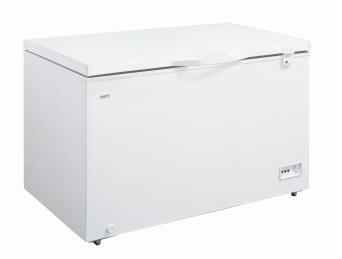

## Solid Hinged Lid Chest Freezers

| Model | Size       | Freon |
|-------|------------|-------|
| CF-13 | 12.2 Cu-Ft | R290  |

## STANDARD FEATURES

- CFC free refrigerant and 2.5" foam insulation
- Thermometer supplied
- Operating temperature -8°F to 0°F
- Drainage is in front, easy to collect water
- Fast freeze time
- Extra strong handle
- Low noise level
- Internal coved corners, easy to clean
- Coated wire basket included
- Balance able hinges on the door, stop from 45° to 75° angle
- Door Locks
- Power cord supplied, 6 foot length, NEMA5-15P
- Warranty: 1 year parts and labor