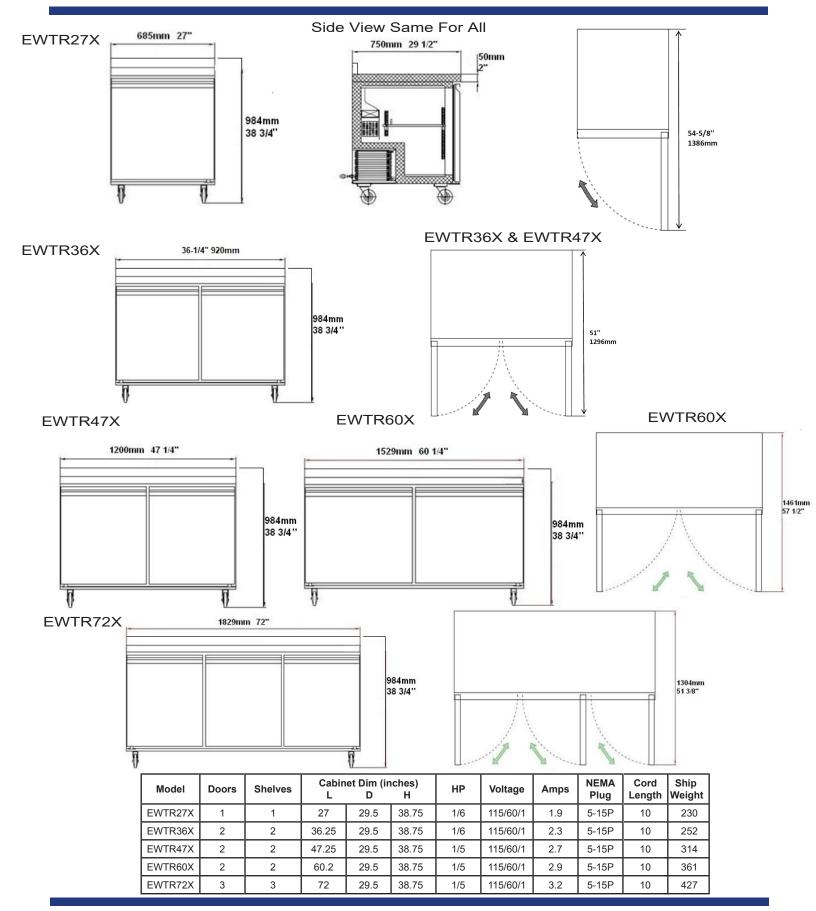

## Worktop Refrigerator Units

| Model   | Size     |
|---------|----------|
| EWTR27X | 29" Unit |
| EWTR36X | 36" Unit |
| EWTR47X | 47" Unit |
| EWTR60X | 60" Unit |
| EWTR72X | 72" Unit |

## **DETAILS AND DIMENSIONS**