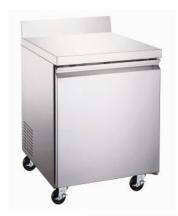

## Worktop Refrigerator Units

| Model   | Size     |
|---------|----------|
| EWTR27X | 29" Unit |
| EWTR36X | 36" Unit |
| EWTR47X | 47" Unit |
| EWTR60X | 60" Unit |
| EWTR72X | 72" Unit |

## STANDARD FEATURES

- Stainless steel exterior, aluminum interior and back.
- Refrigeration system keeps food at safe temperatures between 33°F and 41°F
- Self-Closing doors with 90 degree stay-open feature.
- Shelves: Adjustable heavy-duty PVC coated shelves.
- Electronic control system makes it easy to adjust temperature set point and defrost frequency.
- Pre-installed 4" swivel casters with brakes.
- Easy to access condenser coil for cleaning and service.
- Uses R290 refrigerant, which is eco-friendly and more efficient.
- Warranty: Two year parts & labor warranty, and additional three years on compressor.