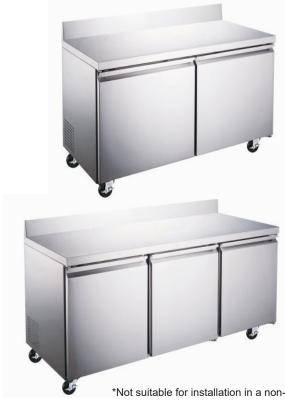

## Worktop Refrigerator Units

| Model   | Size     |
|---------|----------|
| EWTR27X | 29" Unit |
| EWTR36X | 36" Unit |
| EWTR47X | 47" Unit |
| EWTR60X | 60" Unit |
| EWTR72X | 72" Unit |

## STANDARD FEATURES

- Stainless steel exterior, aluminum interior and back.
- Refrigeration system keeps food at safe temperatures between 33°F and 41°F
- Self-Closing doors with 90 degree stay-open feature.
- Shelves: Adjustable heavy-duty PVC coated shelves.
- Electronic control system makes it easy to adjust temperature set point and defrost frequency.
- Pre-installed 4" swivel casters with brakes.
- Easy to access condenser coil for cleaning and service.
- Uses R290 refrigerant, which is eco-friendly and more efficient.
- Warranty: Two year parts & labor warranty, and additional three years on compressor.

| *Not suitable | for installation  | in a  | non-commercial   | or residential | applications  |
|---------------|-------------------|-------|------------------|----------------|---------------|
| NOL Sullable  | ioi ilistallation | III a | HOH-COHIIICICIAI | OI ICSIGCITUAL | applications. |