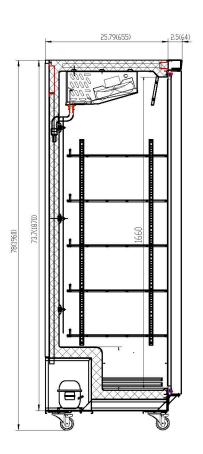

## STANDARD FEATURES

- CFC free
- · Efficient and reliable refrigeration
- Electronic control with digital LED display
- · Ventilated cooling system
- · White exterior and interior
- Adjustable heavy duty epoxy coated wire racks
- Door Lock
- Four casters with two front locking brakes
- Warranty: 1 year parts and labor,

## \*Not suitable for installation in a non-commercial or residential applications.

| Items             | Description                             | Items                | Description                            |  |  |  |
|-------------------|-----------------------------------------|----------------------|----------------------------------------|--|--|--|
| External top/side | White aluminum                          | Temperature control  | Electronic T-stat with digital display |  |  |  |
| Door              | Glass                                   | Comply to standard   | ETL Listed                             |  |  |  |
| External back     | White aluminum                          | Refrigerating system | Capillary tube                         |  |  |  |
| Cabinet internal  | White aluminum                          | Refrigerant          | R290                                   |  |  |  |
| Internal floor    | White aluminum                          | Temp. Range in box   | 34-38F                                 |  |  |  |
| Insulation        | Polyurethane (CFC free)                 | Evaporator/Condenser | Aluminum + Copper                      |  |  |  |
| Shelves           | Heavy duty, PVC coating – 3 or 4 layers | Condensing unit      | Bottom                                 |  |  |  |
| Lighting          | No Interior lighting                    | Door lock            | Yes                                    |  |  |  |