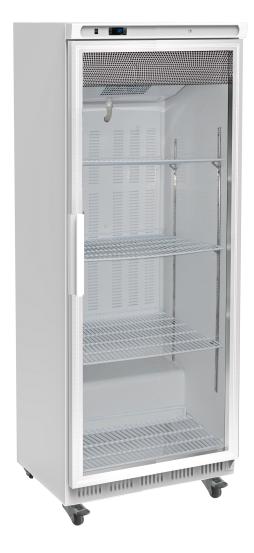

## STANDARD FEATURES

- CFC free
- · Efficient and reliable refrigeration
- Electronic control with digital LED display
- · Ventilated cooling system
- · White exterior and interior
- Adjustable heavy duty epoxy coated wire racks
- Door Lock
- Four casters with two front locking brakes
- Warranty: 1 year parts and labor,

## \*Not suitable for installation in a non-commercial or residential applications.

| Items             | Description                             | Items                | Description                            |  |  |  |
|-------------------|-----------------------------------------|----------------------|----------------------------------------|--|--|--|
| External top/side | White aluminum                          | Temperature control  | Electronic T-stat with digital display |  |  |  |
| Door              | Glass                                   | Comply to standard   | ETL Listed                             |  |  |  |
| External back     | White aluminum                          | Refrigerating system | Capillary tube                         |  |  |  |
| Cabinet internal  | White aluminum                          | Refrigerant          | R290                                   |  |  |  |
| Internal floor    | White aluminum                          | Temp. Range in box   | 34-38F                                 |  |  |  |
| Insulation        | Polyurethane (CFC free)                 | Evaporator/Condenser | Aluminum + Copper                      |  |  |  |
| Shelves           | Heavy duty, PVC coating – 3 or 4 layers | Condensing unit      | Bottom                                 |  |  |  |
| Lighting          | No Interior lighting                    | Door lock            | Yes                                    |  |  |  |