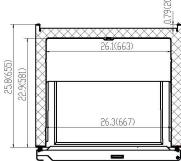

| Model       | # of<br>Doors | Shelves | Cabinet Dim (in) |       |      | НР  | Voltage<br>/Hz /ph | Amp | NEMA<br>Plug | Cord<br>Lgth | Crated<br>Weight |
|-------------|---------------|---------|------------------|-------|------|-----|--------------------|-----|--------------|--------------|------------------|
|             |               |         | W                | D     | Η    |     | 7.12 /pii          |     | i iug        | (ft)         | (lbs)            |
| CR1-EC-G-HC | 1             | 3       | 30.59            | 28.29 | 78.0 | 1/4 | 115/60/1           | 3.0 | 5-15P        | 8.2          | 249              |