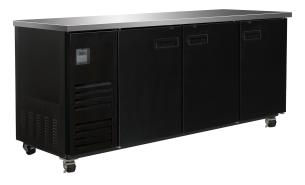

## Solid Door Back Bottle Coolers

(side mount compressor)



BB-2D-60-HC



BB-2D-70-HC

| Model       | Size       |  |
|-------------|------------|--|
| BB-2D-60-HC | Two Door   |  |
| BB-2D-70-HC | Two Door   |  |
| BB-3D-90-HC | Three Door |  |

## **STANDARD FEATURES**

- Bright LED lighting standard on all back bar coolers
- CFC free refrigerant and foam with self contained capilary tube system
- Electronic thermostat and digital LED temperature display for accurate control and easy reading
- Self-closing door
- Four casters- two front locking
- Magnetic gasket can be replaced without a tool
- Warranty: 2 years parts and labor additional 3 years- compressor



BB-3D-90-HC

## \*Not suitable for installation in a non-commercial or residential applications.

|                   | Description             |                      |                                         |
|-------------------|-------------------------|----------------------|-----------------------------------------|
| Items             | Description             | Items                | Description                             |
| External top/side | 430 stainless steel     | Temperature control  | Solid State T-stat with Digital Display |
| Door              | Painted black           | Comply to standard   | ETL LISTED, ANSI / NSF-7                |
| External back     | Painted black           | Refrigerating system | Capillary tube                          |
| Cabinet internal  |