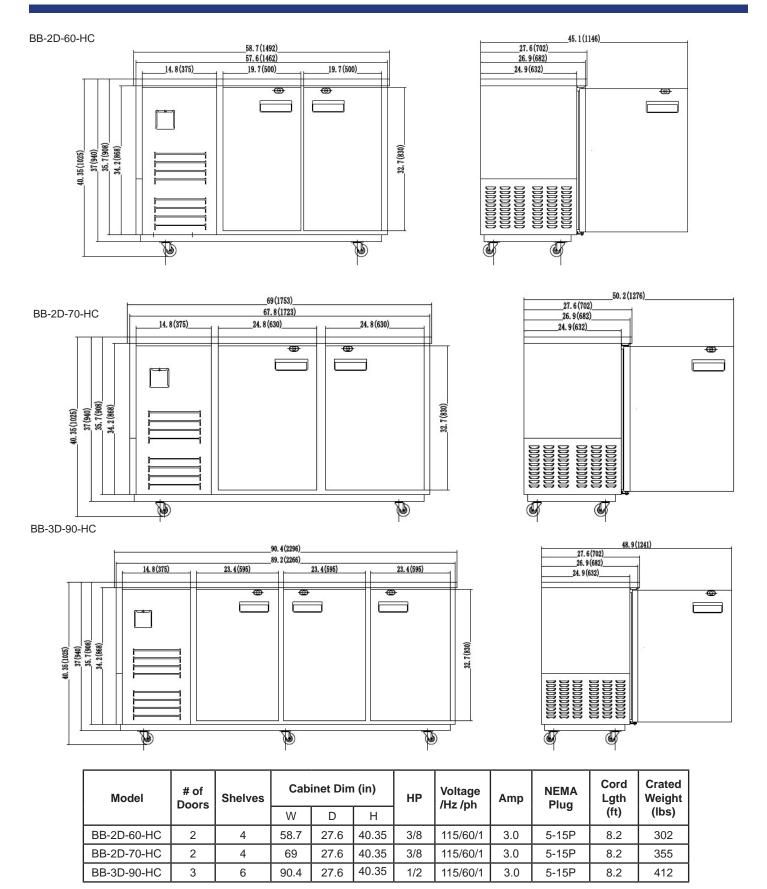

ed black           | Comply to standard   | ETL LISTED, ANSI / NSF-7                |
| External back     | Painted black           | Refrigerating system | Capillary tube                          |
| Cabinet internal  | Stainless steel         | Refrigerant          | R290                                    |
| Internal floor    | Stainless steel         | Temp. Range in box   | 33°F — 38°F                             |
| Insulation        | Polyurethane (CFC free) | Evaporator/Condenser | Aluminum + Copper                       |
| Lighting          | LED                     | Condensing unit      | Side Mount                              |
|                   |                         | Doors                | Solid Doors                             |





## **DETAILS AND DIMENSIONS**