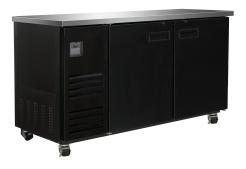

## Solid Door Back Bottle Coolers

(side mount compressor)

BB-2D-60-HC

BB-2D-70-HC

| Model       | Size       |  |
|-------------|------------|--|
| BB-2D-60-HC | Two Door   |  |
| BB-2D-70-HC | Two Door   |  |
| BB-3D-90-HC | Three Door |  |