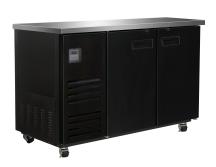

## Solid Door Back Bottle Coolers

(side mount compressor)

BB-2D-60-HC

BB-2D-70-HC

| Model       | Size       |  |
|-------------|------------|--|
| BB-2D-60-HC | Two Door   |  |
| BB-2D-70-HC | Two Door   |  |
| BB-3D-90-HC | Three Door |  |