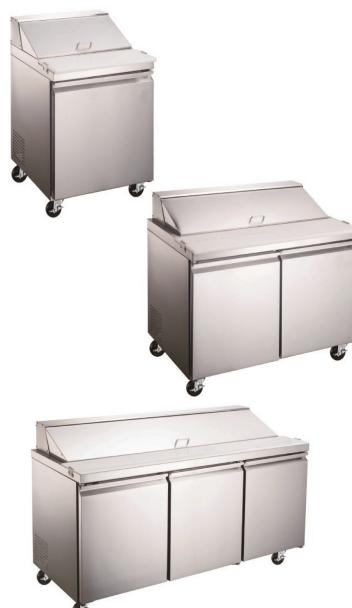

## Mega Top Salad and Sandwich Units

| Model   | Size     |  |
|---------|----------|--|
| EMST27X | 29" Unit |  |
| EMST36X | 36" Unit |  |
| EMST46X | 46" Unit |  |
| EMST60X | 60" Unit |  |
| EMST70X | 70" Unit |  |