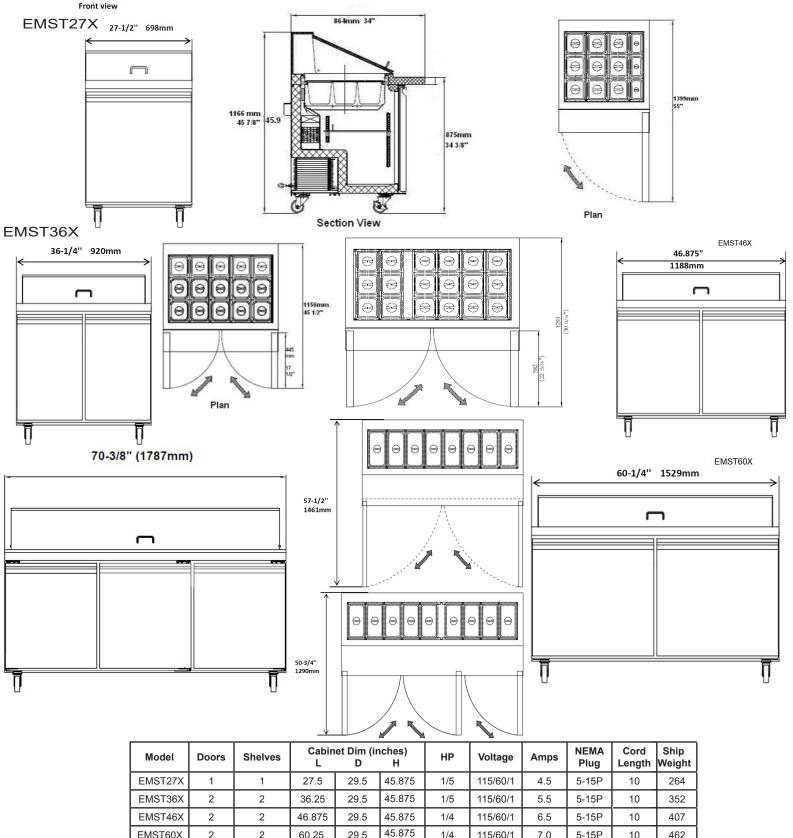

## **DETAILS AND DIMENSIONS**

2

3

60.25

70.375

29.5

29.5

45.875

1/4

3/4

115/60/1

115/60/1

7.0

9.4

5-15P

5-15P

10

10

EMST60X

EMST70X

2

3

462

528