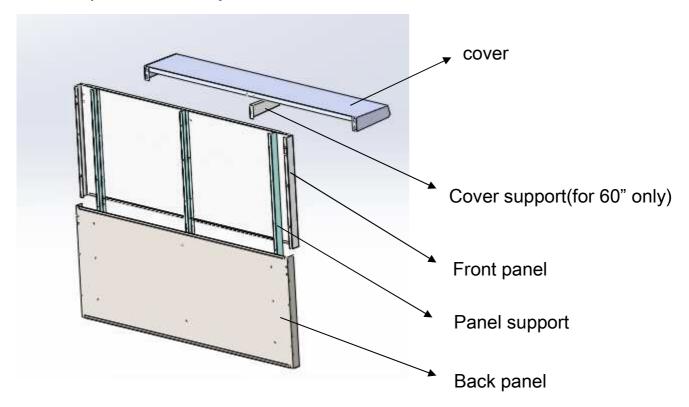

## Backsplash assembly instruction:

- 1. Remove the backsplash components from the package .
- 2. Assemble the required components as shown in upper figure .
- 3. Sliding back panel into front panel from bottom of front panel.
- 4. Make the holes line up then use 4 pcs #10 sheet metal screws fasten front and back panel together firmly from backside .
- 5. Sliding panel support into panel from the opens on top of front panel ,make holes line up and use 11 pcs #10 sheet metal screws fasten them together firmly from backside and front.
- Assemble cover to front panel use 4 sets M8 bolts and nuts,make sure the M8 nut at backside .
- 7. Assemble cover support (for 60" only), use a #10 sheet metal screw fasten firmly .