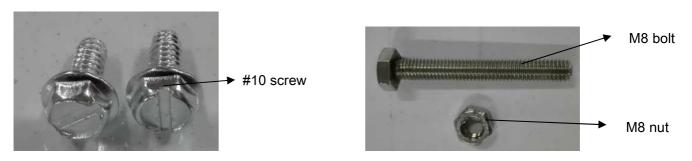

## Backsplash assembly instruction:

- 1. Remove the backsplash components from the package .
- 2. Assemble the required components as shown in upper figure .
- 3. Sliding back panel into front panel from bottom of front panel.
- 4. Make the holes line up then use 4 pcs #10 sheet metal screws fasten front and back panel together firmly from backside .
- 5. Sliding panel support into panel from the opens on top of front panel ,make holes line up and use 11 pcs #10 sheet metal screws fasten them together firmly from backside and front.
- Assemble cover to front panel use 4 sets M8 bolts and nuts,make sure the M8 nut at backside .
- 7. Assemble cover support (for 60" only), use a #10 sheet metal screw fasten firmly .