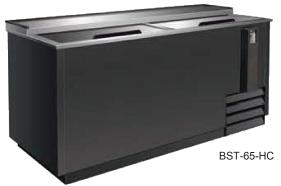

## **Bottle Coolers**

| Model     |  |  |  |  |
|-----------|--|--|--|--|
| BST-36-HC |  |  |  |  |
| BST-50-HC |  |  |  |  |
| BST-65-HC |  |  |  |  |
| BST-94-HC |  |  |  |  |

## STANDARD FEATURES

- CFC free refrigerant and foam with self contained capilary tube system
- · Forced-air cooling
- · Adjustable dividers
- · Self-Defrosting Evaporator
- Bottle cap opener & cap catcher standard
- Certified to ANSI / NSF7 standards
- Four 1" Fixed Rollers
- Now with LED Lighting
- Warranty: 2 years parts and labor additional 3 years- compressor

\*Not suitable for installation in a non-commercial or residential applications.

| Items             | Description                               | Items                | Description                             |
|-------------------|-------------------------------------------|----------------------|-----------------------------------------|
| External top/side | Stainless steel                           | Temperature control  | Solid State T-stat with Digital Display |
| Door              | Stainless steel                           | Comply to standard   | ETL LISTED, ANSI / NSF-7                |
| External back     | Steel painted black                       | Refrigerating system | Capillary tube                          |
| Cabinet internal  | 430 stainless steel                       | Refrigerant          | R600a (BST-94-HC R290)                  |
| Internal floor    | 304 stainless steel                       | Temp. Range in box   | 34°F — 38°F                             |
| Insulation        | Polyurethane (CFC free)                   | Evaporator/Condenser | Aluminum + Copper                       |
| Dividers          | Heavy duty, Epoxy coating – 3 or 4 layers | Condensing unit      | Side Mount                              |
| Lighting          | LED Lighting                              | Doors                | Sliding Doors                           |