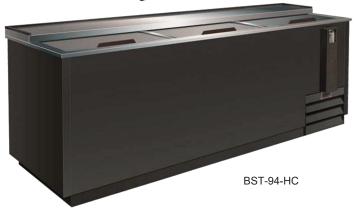

## **Bottle Coolers**

| Model     |  |  |  |  |
|-----------|--|--|--|--|
| BST-36-HC |  |  |  |  |
| BST-50-HC |  |  |  |  |
| BST-65-HC |  |  |  |  |
| BST-94-HC |  |  |  |  |

## STANDARD FEATURES

- CFC free refrigerant and foam with self contained capilary tube system
- · Forced-air cooling
- · Adjustable dividers
- · Self-Defrosting Evaporator
- Bottle cap opener & cap catcher standard
- Certified to ANSI / NSF7 standards
- Four 1" Fixed Rollers
- Now with LED Lighting
- Warranty: 2 years parts and labor additional 3 years- compressor

\*Not suitable for installation in a non-commercial or residential applications.

| Items             | Description                               | Items                | Description                             |
|-------------------|-------------------------------------------|----------------------|-----------------------------------------|
| External top/side | Stainless steel                           | Temperature control  | Solid State T-stat with Digital Display |
| Door              | Stainless steel                           | Comply to standard   | ETL LISTED, ANSI / NSF-7                |
| External back     | Steel painted black                       | Refrigerating system | Capillary tube                          |
| Cabinet internal  | 430 stainless steel                       | Refrigerant          | R600a (BST-94-HC R290)                  |
| Internal floor    | 304 stainless steel                       | Temp. Range in box   | 34°F — 38°F                             |
| Insulation        | Polyurethane (CFC free)                   | Evaporator/Condenser | Aluminum + Copper                       |
| Dividers          | Heavy duty, Epoxy coating – 3 or 4 layers | Condensing unit      | Side Mount                              |
| Lighting          | LED Lighting                              | Doors                | Sliding Doors                           |