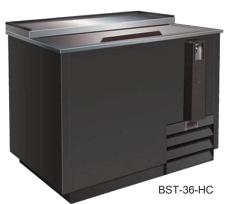

## **Bottle Coolers**

| Model     |  |  |  |  |
|-----------|--|--|--|--|
| BST-36-HC |  |  |  |  |
| BST-50-HC |  |  |  |  |
| BST-65-HC |  |  |  |  |
| BST-94-HC |  |  |  |  |

## STANDARD FEATURES

- CFC free refrigerant and foam with self contained capilary tube system
- · Forced-air cooling
- · Adjustable dividers
- · Self-Defrosting Evaporator
- Bottle cap opener & cap catcher standard
- Certified to ANSI / NSF7 standards
- Four 1" Fixed Rollers
- Now with LED Lighting
- Warranty: 2 years parts and labor additional 3 years- compressor

\*Not suitable for installation in a non-commercial or residential applications.

| Items             | Description                               | Items                | Description                             |
|-------------------|-------------------------------------------|----------------------|-----------------------------------------|
| External top/side | Stainless steel                           | Temperature control  | Solid State T-stat with Digital Display |
| Door              | Stainless steel                           | Comply to standard   | ETL LISTED, ANSI / NSF-7                |
| External back     | Steel painted black                       | Refrigerating system | Capillary tube                          |
| Cabinet internal  | 430 stainless steel                       | Refrigerant          | R600a (BST-94-HC R290)                  |
| Internal floor    | 304 stainless steel                       | Temp. Range in box   | 34°F — 38°F                             |
| Insulation        | Polyurethane (CFC free)                   | Evaporator/Condenser | Aluminum + Copper                       |
| Dividers          | Heavy duty, Epoxy coating – 3 or 4 layers | Condensing unit      | Side Mount                              |
| Lighting          | LED Lighting                              | Doors                | Sliding Doors                           |