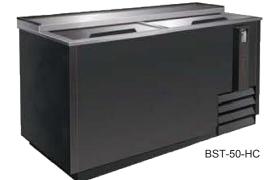

## **Bottle Coolers**

| Model     |  |  |  |  |
|-----------|--|--|--|--|
| BST-36-HC |  |  |  |  |
| BST-50-HC |  |  |  |  |
| BST-65-HC |  |  |  |  |
| BST-94-HC |  |  |  |  |

## STANDARD FEATURES

- CFC free refrigerant and foam with self contained capilary tube system
- · Forced-air cooling
- · Adjustable dividers
- · Self-Defrosting Evaporator
- Bottle cap opener & cap catcher standard
- Certified to ANSI / NSF7 standards
- Four 1" Fixed Rollers
- Now with LED Lighting
- Warranty: 2 years parts and labor additional 3 years- compressor

\*Not suitable for installation in a non-commercial or residential applications.

| Items             | Description                               | Items                | Description                             |
|-------------------|-------------------------------------------|----------------------|-----------------------------------------|
| External top/side | Stainless steel                           | Temperature control  | Solid State T-stat with Digital Display |
| Door              | Stainless steel                           | Comply to standard   | ETL LISTED, ANSI / NSF-7                |
| External back     | Steel painted black                       | Refrigerating system | Capillary tube                          |
| Cabinet internal  | 430 stainless steel                       | Refrigerant          | R600a (BST-94-HC R290)                  |
| Internal floor    | 304 stainless steel                       | Temp. Range in box   | 34°F — 38°F                             |
| Insulation        | Polyurethane (CFC free)                   | Evaporator/Condenser | Aluminum + Copper                       |
| Dividers          | Heavy duty, Epoxy coating – 3 or 4 layers | Condensing unit      | Side Mount                              |
| Lighting          | LED Lighting                              | Doors                | Sliding Doors                           |