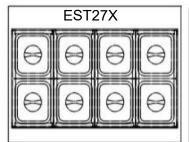

## Salad, Sandwich & Pizza Units Pan Configuration

| Entrée Model | Total Pans |  |
|--------------|------------|--|
| EST27X       | 8          |  |
| EST36X       | 10         |  |
| EST46X       | 6          |  |
| EST60X       | 8          |  |
| EST70X       | 9          |  |
| EMST27X      | 12         |  |
| EMST36X      | 15         |  |
| EMST46X      | 18         |  |
| EMST60X      | 24         |  |
| EMST70X      | 30         |  |
| EP44X        | 6          |  |
| EP49X        | 6          |  |
| EP67X        | 9          |  |
| EP70X        | 9          |  |
| EP92X        | 12         |  |