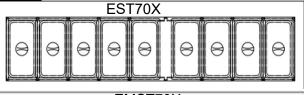

## Salad, Sandwich & Pizza Units Pan Configuration

| Entrée Model | Total Pans |  |
|--------------|------------|--|
| EST27X       | 8          |  |
| EST36X       | 10         |  |
| EST46X       | 6          |  |
| EST60X       | 8          |  |
| EST70X       | 9          |  |
| EMST27X      | 12         |  |
| EMST36X      | 15         |  |
| EMST46X      | 18         |  |
| EMST60X      | 24         |  |
| EMST70X      | 30         |  |
| EP44X        | 6          |  |
| EP49X        | 6          |  |
| EP67X        | 9          |  |
| EP70X        | 9          |  |
| EP92X        | 12         |  |