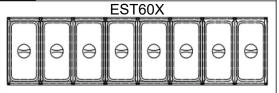

## Salad, Sandwich & Pizza Units Pan Configuration

| Entrée Model | Total Pans |  |
|--------------|------------|--|
| EST27X       | 8          |  |
| EST36X       | 10         |  |
| EST46X       | 6          |  |
| EST60X       | 8          |  |
| EST70X       | 9          |  |
| EMST27X      | 12         |  |
| EMST36X      | 15         |  |
| EMST46X      | 18         |  |
| EMST60X      | 24         |  |
| EMST70X      | 30         |  |
| EP44X        | 6          |  |
| EP49X        | 6          |  |
| EP67X        | 9          |  |
| EP70X        | 9          |  |
| EP92X        | 12         |  |