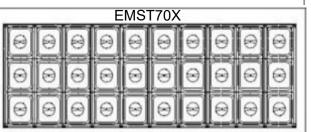

## Salad, Sandwich & Pizza Units Pan Configuration

| Entrée Model | Total Pans |  |
|--------------|------------|--|
| EST27X       | 8          |  |
| EST36X       | 10         |  |
| EST46X       | 6          |  |
| EST60X       | 8          |  |
| EST70X       | 9          |  |
| EMST27X      | 12         |  |
| EMST36X      | 15         |  |
| EMST46X      | 18         |  |
| EMST60X      | 24         |  |
| EMST70X      | 30         |  |
| EP44X        | 6          |  |
| EP49X        | 6          |  |
| EP67X        | 9          |  |
| EP70X        | 9          |  |
| EP92X        | 12         |  |