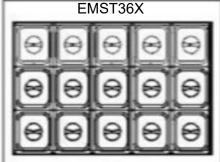

## Salad, Sandwich & Pizza Units Pan Configuration

| Entrée Model | Total Pans |  |
|--------------|------------|--|
| EST27X       | 8          |  |
| EST36X       | 10         |  |
| EST46X       | 6          |  |
| EST60X       | 8          |  |
| EST70X       | 9          |  |
| EMST27X      | 12         |  |
| EMST36X      | 15         |  |
| EMST46X      | 18         |  |
| EMST60X      | 24         |  |
| EMST70X      | 30         |  |
| EP44X        | 6          |  |
| EP49X        | 6          |  |
| EP67X        | 9          |  |
| EP70X        | 9          |  |
| EP92X        | 12         |  |