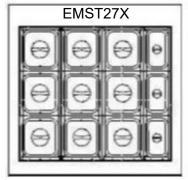

## Salad, Sandwich & Pizza Units Pan Configuration

| Entrée Model | Total Pans |  |
|--------------|------------|--|
| EST27X       | 8          |  |
| EST36X       | 10         |  |
| EST46X       | 6          |  |
| EST60X       | 8          |  |
| EST70X       | 9          |  |
| EMST27X      | 12         |  |
| EMST36X      | 15         |  |
| EMST46X      | 18         |  |
| EMST60X      | 24         |  |
| EMST70X      | 30         |  |
| EP44X        | 6          |  |
| EP49X        | 6          |  |
| EP67X        | 9          |  |
| EP70X        | 9          |  |
| EP92X        | 12         |  |