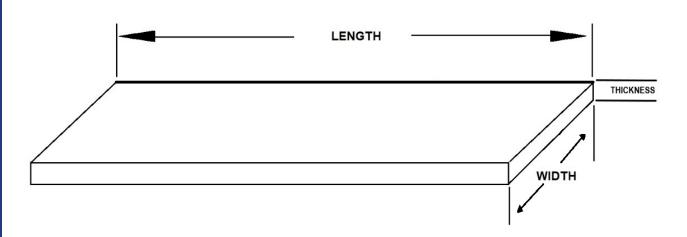

## Salad, Sandwich & Pizza Units Cutting Board Dimensions

| Entrée Model | <b>Cutting Board Dimension (inch)</b> |       |           |
|--------------|---------------------------------------|-------|-----------|
|              | Length                                | Width | Thickness |
| EST27X       | 27.4                                  | 10.3  | 0.4       |
| EST36X       | 36.1                                  | 10.3  | 0.4       |
| EST46X       | 46.7                                  | 10.3  | 0.4       |
| EST60X       | 60.1                                  | 10.3  | 0.4       |
| EST70X       | 70.3                                  | 10.3  | 0.4       |
| EMST27X      | 27.4                                  | 8.1   | 0.4       |
| EMST36X      | 36.1                                  | 8.1   | 0.4       |
| EMST46X      | 46.7                                  | 8.1   | 0.4       |
| EMST60X      | 60.1                                  | 8.1   | 0.4       |
| EMST70X      | 70.3                                  | 8.1   | 0.4       |
| EP44X        | 44.5                                  | 19.5  | 0.6       |
| EP49X        | 49.8                                  | 19.5  | 0.6       |
| EP67X        | 67.3                                  | 19.5  | 0.6       |
| EP70X        | 70.8                                  | 19.5  | 0.6       |
| EP92X        | 91.8                                  | 19.5  | 0.6       |