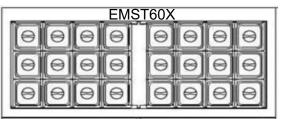

## Salad, Sandwich & Pizza Units Pan Configuration

| Entrée Model | Total Pans |  |
|--------------|------------|--|
| EST27X       | 8          |  |
| EST36X       | 10         |  |
| EST46X       | 6          |  |
| EST60X       | 8          |  |
| EST70X       | 9          |  |
| EMST27X      | 12         |  |
| EMST36X      | 15         |  |
| EMST46X      | 18         |  |
| EMST60X      | 24         |  |
| EMST70X      | 30         |  |
| EP44X        | 6          |  |
| EP49X        | 6          |  |
| EP67X        | 9          |  |
| EP70X        | 9          |  |
| EP92X        | 12         |  |