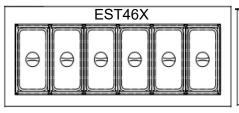

## Salad, Sandwich & Pizza Units Pan Configuration

| Entrée Model | Total Pans |  |
|--------------|------------|--|
| EST27X       | 8          |  |
| EST36X       | 10         |  |
| EST46X       | 6          |  |
| EST60X       | 8          |  |
| EST70X       | 9          |  |
| EMST27X      | 12         |  |
| EMST36X      | 15         |  |
| EMST46X      | 18         |  |
| EMST60X      | 24         |  |
| EMST70X      | 30         |  |
| EP44X        | 6          |  |
| EP49X        | 6          |  |
| EP67X        | 9          |  |
| EP70X        | 9          |  |
| EP92X        | 12         |  |