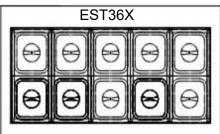

## Salad, Sandwich & Pizza Units Pan Configuration

| Entrée Model | Total Pans |  |
|--------------|------------|--|
| EST27X       | 8          |  |
| EST36X       | 10         |  |
| EST46X       | 6          |  |
| EST60X       | 8          |  |
| EST70X       | 9          |  |
| EMST27X      | 12         |  |
| EMST36X      | 15         |  |
| EMST46X      | 18         |  |
| EMST60X      | 24         |  |
| EMST70X      | 30         |  |
| EP44X        | 6          |  |
| EP49X        | 6          |  |
| EP67X        | 9          |  |
| EP70X        | 9          |  |
| EP92X        | 12         |  |