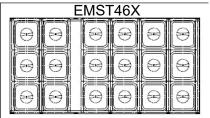

## Salad, Sandwich & Pizza Units Pan Configuration

| Entrée Model | Total Pans |  |
|--------------|------------|--|
| EST27X       | 8          |  |
| EST36X       | 10         |  |
| EST46X       | 6          |  |
| EST60X       | 8          |  |
| EST70X       | 9          |  |
| EMST27X      | 12         |  |
| EMST36X      | 15         |  |
| EMST46X      | 18         |  |
| EMST60X      | 24         |  |
| EMST70X      | 30         |  |
| EP44X        | 6          |  |
| EP49X        | 6          |  |
| EP67X        | 9          |  |
| EP70X        | 9          |  |
| EP92X        | 12         |  |