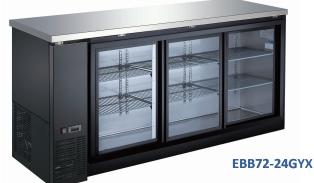

# **DETAILS AND DIMENSIONS**

As continued product improvement is a policy of Entree, specifications are subject to change without notice.

72.75

24.375

35.625

1/4

115/60/1

3.96

5-15P

10

6

EBB72-24GYX

3

374