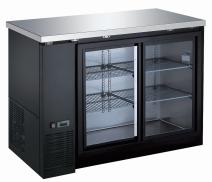

# BACK BAR COOLER - 24" DEPTH GLASS SLIDING DOORS

EBB49-24GYX

## STANDARD FEATURES

- Durable stainless steel top, interior walls, floor and ceiling.
- Exterior construction is attractive corrosion resistant vinyl on steel in black finish.
- Refrigeration system keep the drinks at safe temperatures between 33<sup>o</sup>F and 41<sup>o</sup>F.
- Swing glass door, self closing with locks.
- Shelves: Adjustable heavy-duty PVC coated shelves.
- Electronic control system makes it easy to adjust temperature set point and defrost frequency.
- Easy to access condenser coil for cleaning and service.
- Interior efficient LED lighting.
- Uses R290 refrigerant, which is eco-friendly and more efficient.
- 3" swivel casters are included. Option of leveling feet available.
- Warranty: Two year parts & labor warranty, with an additional three years on the compressor.

\*Not suitable for installation in a non-commercial or residential applications.

| Items            | Description                        | Items                | Description                            |
|------------------|------------------------------------|----------------------|----------------------------------------|
| Тор              | Stainless steel top                | Temperature control  | Solid state thermostat/Digital display |
| Doors            | Glass Sliding Doors                | Approvals            | ETL Listed                             |
| External         | Corrosion resistant vinyl on steel | Refrigerating system | Capillary tube                         |
| Cabinet interior | Stainless steel                    | Refrigerant          | R290                                   |
| Interior floor   | Stainless steel                    | Temperature range    | 33F to 41F                             |
| Insulation       | Polyurethane (CFC free)            | Evaporator           | Powder coated aluminum/copper          |
| Shelves          | Heavy duty, PVC coating            | Condensing unit      | Bottom mounted                         |