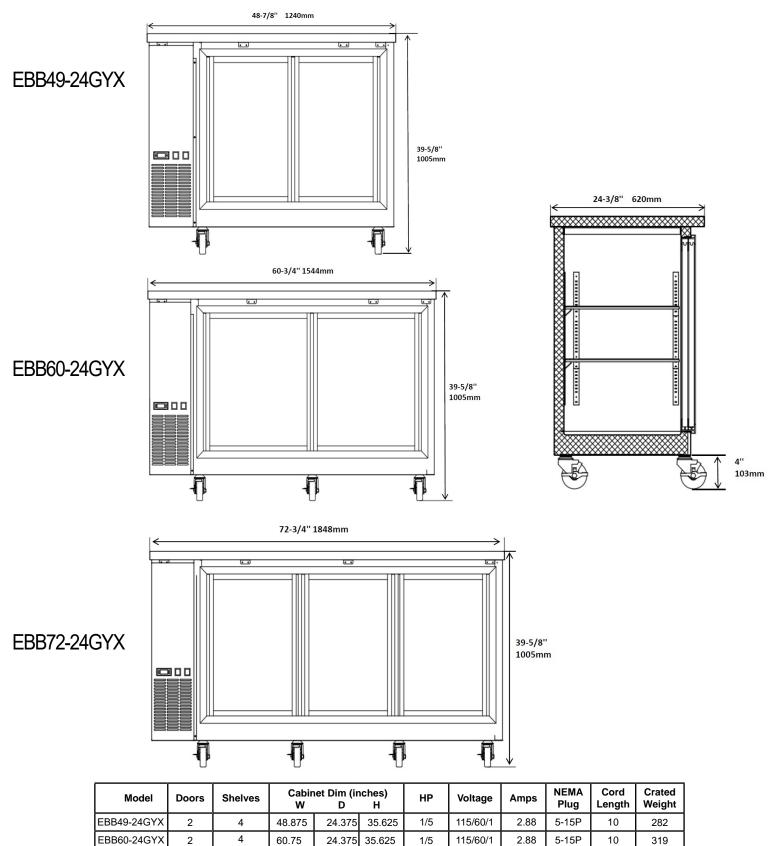

# **DETAILS AND DIMENSIONS**

As continued product improvement is a policy of Entree, specifications are subject to change without notice.

72.75

24.375

35.625

1/4

115/60/1

3.96