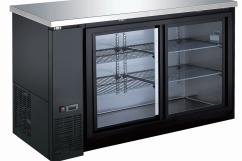

#### EBB60-24GYX

## STANDARD FEATURES

- Durable stainless steel top, interior walls, floor and ceiling.
- Exterior construction is attractive corrosion resistant vinyl on steel in black finish.
- Refrigeration system keep the drinks at safe temperatures between 33<sup>o</sup>F and 41<sup>o</sup>F.
- Swing glass door, self closing with locks.
- Shelves: Adjustable heavy-duty PVC coated shelves.
- Electronic control system makes it easy to adjust temperature set point and defrost frequency.
- Easy to access condenser coil for cleaning and service.
- Interior efficient LED lighting.
- Uses R290 refrigerant, which is eco-friendly and more efficient.
- 3" swivel casters are included. Option of leveling feet available.
- Warranty: Two year parts & labor warranty, with an additional three years on the compressor.

\*Not suitable for installation in a non-commercial or residential applications.

| Items            | Description                        | Items                | Description                            |
|------------------|------------------------------------|----------------------|----------------------------------------|
| Тор              | Stainless steel top                | Temperature control  | Solid state thermostat/Digital display |
| Doors            | Glass Sliding Doors                | Approvals            | ETL Listed                             |
| External         | Corrosion resistant vinyl on steel | Refrigerating system | Capillary tube                         |
| Cabinet interior | Stainless steel                    | Refrigerant          | R290                                   |
| Interior floor   | Stainless steel                    | Temperature range    | 33F to 41F                             |
| Insulation       | Polyurethane (CFC free)            | Evaporator           | Powder coated aluminum/copper          |
| Shelves          | Heavy duty, PVC coating            | Condensing unit      | Bottom mounted                         |