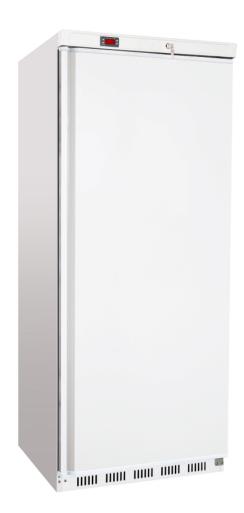

## Economy Refrigerator/Freezer

| Model                       | Size     |  |  |
|-----------------------------|----------|--|--|
| CR1-EC-HC<br>(Refrigerator) | One Door |  |  |
| CF1-EC-HC<br>(Freezer)      | One Door |  |  |

## STANDARD FEATURES

- CFC free
- Efficient and reliable refrigeration
- Electronic control with digital LED display
- Ventilated cooling system
- White exterior and interior
- Adjustable heavy duty epoxy coated wire racks
- Door Lock
- Four casters with two front locking brakes
- Warranty: 1 year parts and labor, additional 2 years- compressor

\*Not suitable for installation in a non-commercial or residential applications.

| Items             | Description                             | Items                | Description                            |  |  |
|-------------------|-----------------------------------------|----------------------|----------------------------------------|--|--|
| External top/side | White aluminum                          | Temperature control  | Electronic T-stat with digital display |  |  |
| Door              | Solid Door White aluminum               | Comply to standard   | ETL Listed                             |  |  |
| External back     | White aluminum                          | Refrigerating system | Capillary tube                         |  |  |
| Cabinet internal  | White aluminum                          | Refrigerant          | R290                                   |  |  |
| Internal floor    | White aluminum                          | Temp. Range in box   | Ref 34ºF to 38ºF, Freezer -7º to -3ºF  |  |  |
| Insulation        | Polyurethane (CFC free)                 | Evaporator/Condenser | Aluminum + Copper                      |  |  |
| Shelves           | Heavy duty, PVC coating – 3 or 4 layers | Condensing unit      | Bottom                                 |  |  |
| Lighting          | No interior lights                      | Door lock            | Yes                                    |  |  |