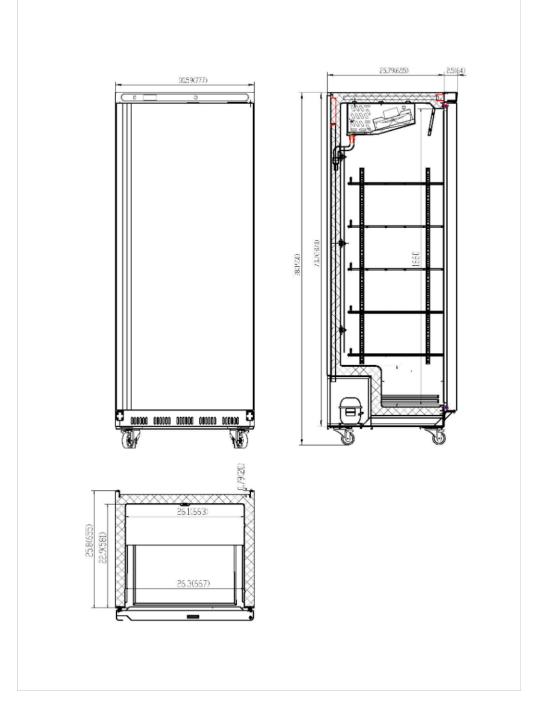

## **DETAILS AND DIMENSIONS**

| Model     | # of<br>Doors | Shelves | Cabinet Dim (in) |       | HP   | Voltage<br>/Hz /ph | Amp      | NEMA<br>Plug | Cord<br>Lgth | Crated<br>Weight |       |
|-----------|---------------|---------|------------------|-------|------|--------------------|----------|--------------|--------------|------------------|-------|
|           |               |         | W                | D     | н    |                    | <b>.</b> |              |              | (ft)             | (lbs) |
| CR1-EC-HC | 1             | 3       | 30.59            | 28.74 | 78.0 | 1/4                | 115/60/1 | 3.0          | 5-15P        | 8.2              | 232   |
| CF1-EC-HC | 1             | 3       | 30.59            | 28.74 | 78.0 | 3/4                | 115/60/1 | 7.0          | 5-15P        | 8.2              | 249   |